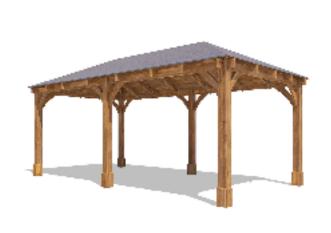

## **Specification**

- Overall External Dimensions: 6.06m x 3.22m (19' 10" x 10' 6")
- External Width: 6.04m (19' 9")
- External Depth: 3.04m (9' 11")
- Internal Width (Post): 5.57m (18' 3")
- Internal Depth (Post): 2.73m (8' 11")
- Ridge Height: 3.04m (9' 11")
- Eaves Height: 2.12m (6' 11")
- Timber: Spruce
- Uprights: 120mm x 120mm
- Roof: 19mm Tongue & Groove Boards
- Roof Covering Options: None, Felt or Shingles