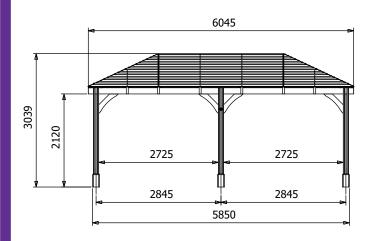

## **Specification**

- Overall External Dimensions: 6.06m x 3.22m (19' 10" x 10' 6")
- External Width: 6.04m (19' 9")
- External Depth: 3.04m (9' 11")
- Internal Width (Post): 5.57m (18' 3")
- Internal Depth (Post): 2.73m (8' 11")
- Ridge Height: 3.04m (9' 11")
- Eaves Height: 2.12m (6' 11")
- Timber: Spruce
- Uprights: 120mm x 120mm
- Roof: 19mm Tongue & Groove Boards
- Roof Covering Options: None, Felt or Shingles