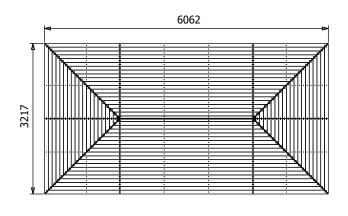

## **Specification**

- Overall External Dimensions: 6.06m x 3.22m (19' 10" x 10' 6")
- External Width: 6.04m (19' 9")
- External Depth: 3.04m (9' 11")
- Internal Width (Post): 5.57m (18' 3")
- Internal Depth (Post): 2.73m (8' 11")
- Ridge Height: 3.04m (9' 11")
- Eaves Height: 2.12m (6' 11")
- Timber: Spruce
- Uprights: 120mm x 120mm
- Roof: 19mm Tongue & Groove Boards
- Roof Covering Options: None, Felt or Shingles