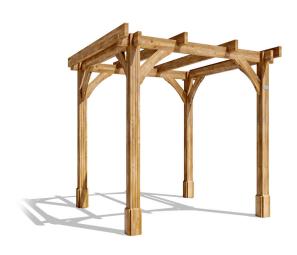

## Leviathan Open Wooden Pergola

## **Specification**

- Please Note: All sizes quoted are nominal
- Overall External Dimensions: 2.30m x 2.30m
  (7' 6" x 7' 6")
- External Width: 2.13m (6' 11")
- External Depth: 2.13m (6' 11")
- Ridge Height: 2.33m (7' 7")
- Timber: Pressure Treated Spruce
- Uprights: 120mm x 120mm
- Guarantee: 10 Years on Pressure Treated Timber against Rot and Insect Infestation