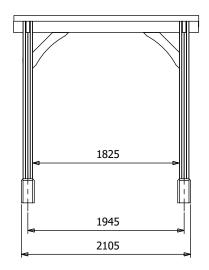

## **Specification**

- Please Note: All sizes quoted are nominal
- Overall External Dimensions: 2.30m x 2.30m
  (7' 6" x 7' 6")
- External Width: 2.13m (6' 11")
- External Depth: 2.13m (6' 11")
- Ridge Height: 2.33m (7' 7")
- Timber: Pressure Treated Spruce
- Uprights: 120mm x 120mm
- Guarantee: 10 Years on Pressure Treated Timber against Rot and Insect Infestation