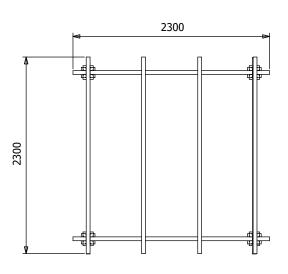

## **Specification**

- Please Note: All sizes quoted are nominal
- Overall External Dimensions: 2.30m x 2.30m
  (7' 6" x 7' 6")
- External Width: 2.13m (6' 11")
- External Depth: 2.13m (6' 11")
- Ridge Height: 2.33m (7' 7")
- Timber: Pressure Treated Spruce
- Uprights: 120mm x 120mm
- Guarantee: 10 Years on Pressure Treated Timber against Rot and Insect Infestation