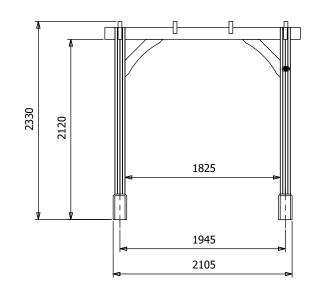

## **Specification**

- Please Note: All sizes quoted are nominal
- Overall External Dimensions: 2.30m x 2.30m
  (7' 6" x 7' 6")
- External Width: 2.13m (6' 11")
- External Depth: 2.13m (6' 11")
- Ridge Height: 2.33m (7' 7")
- Timber: Pressure Treated Spruce
- Uprights: 120mm x 120mm
- Guarantee: 10 Years on Pressure Treated Timber against Rot and Insect Infestation