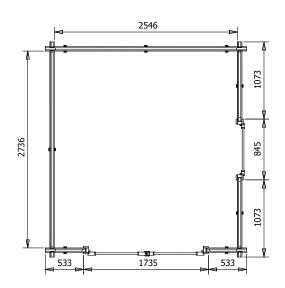

## **Specification**

- Overall External Dimensions: 3.02m x 3.03m (9' 11" x 9' 11.25")
- External Width: 2.8m (9' 2.25")
- External Depth: 3m (9' 10")
- Ridge Height: 2.08m (6' 9.75")
- Internal Width: 2.55m (8' 4.25")
- Internal Depth: 2.73m (8' 11.75")
- Wall Thickness: 62mm
- Purlin Thickness: 45mm
- Floor Bearers: 32mm x 47mm
- Floor Panel Thickness: 50mm