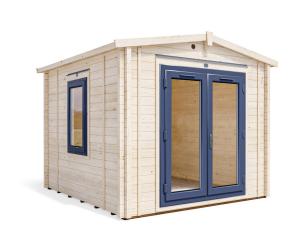

## **uPVC Avon Warmalog** W3m x D3m

## **Specification**

- Overall External Dimensions: 3.02m x 3.03m (9' 11" x 9' 11.25")
- External Width: 2.8m (9' 2.25")
- External Depth: 3m (9' 10")
- Ridge Height: 2.08m (6' 9.75")
- Internal Width: 2.55m (8' 4.25")
- Internal Depth: 2.73m (8' 11.75")
- Wall Thickness: 62mm
- Purlin Thickness: 45mm
- Floor Bearers: 32mm x 47mm
- Floor Panel Thickness: 50mm