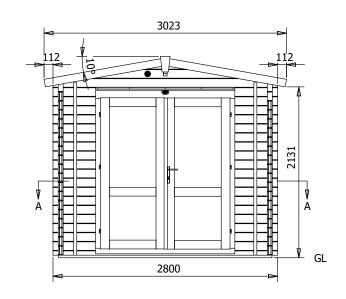

## **Specification**

- Overall External Dimensions: 3.02m x 3.03m (9' 11" x 9' 11.25")
- External Width: 2.8m (9' 2.25")
- External Depth: 3m (9' 10")
- Ridge Height: 2.08m (6' 9.75")
- Internal Width: 2.55m (8' 4.25")
- Internal Depth: 2.73m (8' 11.75")
- Wall Thickness: 62mm
- Purlin Thickness: 45mm
- Floor Bearers: 32mm x 47mm
- Floor Panel Thickness: 50mm

- Roof Panel Thickness: 40mm
- Roof Board Thickness: 19mm
- Floor Bearers: Pressure Treated
- Door Height: 2.05m (6' 9")
- Door Width: 1.55m (5' 1")
- Window Opening Size: 1.08m x 0.66m
- Glazing Material: 28mm double glazed toughened glass
- Approx. Assembly Time: 2 Days\*
- \*This is an approximate time only, based on 2 people. Assembly time may vary depending on season/weather conditions, foundation type, ability of those constructing, etc