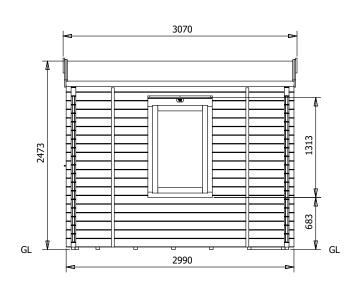

## **Specification**

- Overall External Dimensions: 3.02m x 3.03m (9' 11" x 9' 11.25")
- External Width: 2.8m (9' 2.25")
- External Depth: 3m (9' 10")
- Ridge Height: 2.08m (6' 9.75")
- Internal Width: 2.55m (8' 4.25")
- Internal Depth: 2.73m (8' 11.75")
- Wall Thickness: 62mm
- Purlin Thickness: 45mm
- Floor Bearers: 32mm x 47mm
- Floor Panel Thickness: 50mm

- Roof Panel Thickness: 40mm
- Roof Board Thickness: 19mm
- Floor Bearers: Pressure Treated
- Door Height: 2.05m (6' 9")
- Door Width: 1.55m (5' 1")
- Window Opening Size: 1.08m x 0.66m
- Glazing Material: 28mm double glazed toughened glass
- Approx. Assembly Time: 2 Days\*
- \*This is an approximate time only, based on 2 people. Assembly time may vary depending on season/weather conditions, foundation type, ability of those constructing, etc