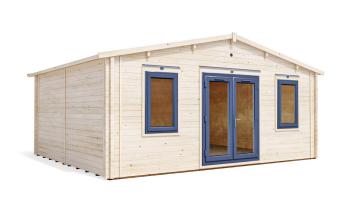

## uPVC Vanguard Warmalog

## **Specification**

- Overall External Dimensions: 6.16m x 4.83m (20' 2.5" x 15' 10.25")
- External Width: 5.8m (19' 0.25")
- External Depth: 4.8m (15' 9")
- Ridge Height: 2.84m (9' 3.75")
- Internal Width: 5.54m (18' 2.25")
- Internal Depth: 4.54m (14' 10.5")
- Wall Thickness: 62mm
- Purlin Thickness: 45mm
- Floor Bearers: 32mm x 47mm
- Floor Panel Thickness: 50mm