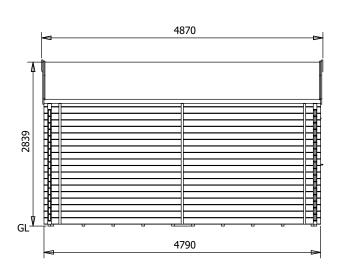

## **Specification**

- Overall External Dimensions: 6.16m x 4.83m (20' 2.5" x 15' 10.25")
- External Width: 5.8m (19' 0.25")
- External Depth: 4.8m (15' 9")
- Ridge Height: 2.84m (9' 3.75")
- Internal Width: 5.54m (18' 2.25")
- Internal Depth: 4.54m (14' 10.5")
- Wall Thickness: 62mm
- Purlin Thickness: 45mm
- Floor Bearers: 32mm x 47mm
- Floor Panel Thickness: 50mm