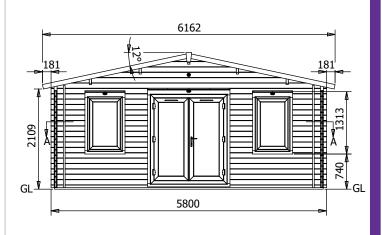

## **Specification**

- Overall External Dimensions: 6.16m x 4.83m (20' 2.5" x 15' 10.25")
- External Width: 5.8m (19' 0.25")
- External Depth: 4.8m (15' 9")
- Ridge Height: 2.84m (9' 3.75")
- Internal Width: 5.54m (18' 2.25")
- Internal Depth: 4.54m (14' 10.5")
- Wall Thickness: 62mm
- Purlin Thickness: 45mm
- Floor Bearers: 32mm x 47mm
- Floor Panel Thickness: 50mm

- Roof Panel Thickness: 40mm
- Roof Board Thickness: 19mm
- Floor Bearers: Pressure Treated
- Door Height: 2.05m (6' 9")
- Door Width: 1.73m (5' 8.25")
- Window Opening Size: 1.02m x 0.60m
- Glazing Material: 28mm double glazed toughened glass
- Approx. Assembly Time: 2 Days\*
- \*This is an approximate time only, based on 2 people. Assembly time may vary depending on season/weather conditions, foundation type, ability of those constructing, etc