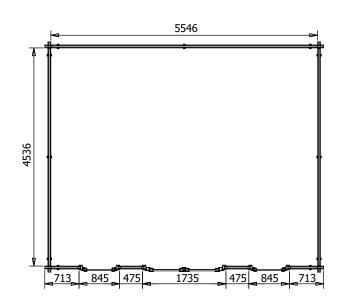

## **Specification**

- Overall External Dimensions: 6.16m x 4.83m (20' 2.5" x 15' 10.25")
- External Width: 5.8m (19' 0.25")
- External Depth: 4.8m (15' 9")
- Ridge Height: 2.84m (9' 3.75")
- Internal Width: 5.54m (18' 2.25")
- Internal Depth: 4.54m (14' 10.5")
- Wall Thickness: 62mm
- Purlin Thickness: 45mm
- Floor Bearers: 32mm x 47mm
- Floor Panel Thickness: 50mm