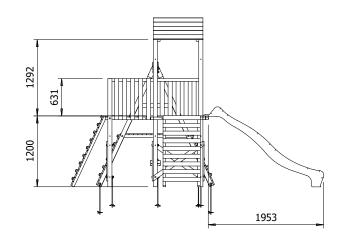

## **Specification**

- External Width: 4.551m (14' 11")
- External Depth: 4.283m (14' 1")
- Tower Platform Width: 0.93m (3' 0.5")
- Tower Platform Depth: 0.93m (3' 0.5")
- Tower Platform Area (m2): 0.86m2
- Balcony/Bridge Platform Width: 0.695m (2' 3.25")
- Balcony/Bridge Platform Depth: 0.77m (2' 6.25")
- Balcony/Bridge Platform Area (m2): 0.54m2
- Overall Height: 2.86m (9' 4.5")
- Platform Height from ground: 1.200m
- Number of Children: 5 Maximum at one time
- Number of Children on Platform: 2 Maximum at one time
- Weight of Children: 50kg Maximum
- Maximum Combined User Weight: 300kg

- Platform Thickness: 45mm
- Platform Framing: 19mm
- Balustrade Height: 0.63m (2' 0.75")
- Balustrade Timber Thickness: 45mm
- Approx. DIY Assembly Time: 1 Days. This is an approximate time only, based on 2 people. Assembly time may vary depending on season/weather conditions, foundation type, ability of those constructing, etc