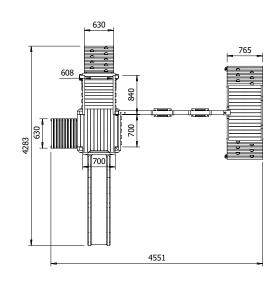

## **Specification**

- External Width: 4.551m (14' 11")
- External Depth: 4.283m (14' 1")
- Tower Platform Width: 0.93m (3' 0.5")
- Tower Platform Depth: 0.93m (3' 0.5")
- Tower Platform Area (m2): 0.86m2
- Balcony/Bridge Platform Width: 0.695m (2' 3.25")
- Balcony/Bridge Platform Depth: 0.77m (2' 6.25")
- Balcony/Bridge Platform Area (m2): 0.54m2
- Overall Height: 2.86m (9' 4.5")
- Platform Height from ground: 1.200m
- Number of Children: 5 Maximum at one time
- Number of Children on Platform: 2 Maximum at one time
- Weight of Children: 50kg Maximum
- Maximum Combined User Weight: 300kg