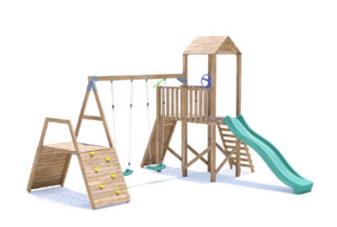

## FrontierFort with Double Swing











## **Specification**

- External Width: 4.551m (14' 11")
- External Depth: 4.283m (14' 1")
- Tower Platform Width: 0.93m (3' 0.5")
- Tower Platform Depth: 0.93m (3' 0.5")
- Tower Platform Area (m2): 0.86m2
- Balcony/Bridge Platform Width: 0.695m (2' 3.25")
- Balcony/Bridge Platform Depth: 0.77m (2' 6.25")
- Balcony/Bridge Platform Area (m2): 0.54m2
- Overall Height: 2.86m (9' 4.5")
- Platform Height from ground: 1.200m
- Number of Children: 5 Maximum at one time
- Number of Children on Platform: 2 Maximum at one time
- Weight of Children: 50kg Maximum
- Maximum Combined User Weight: 300kg

- Platform Thickness: 45mm
- Platform Framing: 19mm
- Balustrade Height: 0.63m (2' 0.75")
- Balustrade Timber Thickness: 45mm
- Approx. DIY Assembly Time: 1 Days. This is an approximate time only