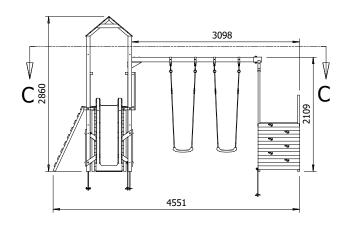

## **Specification**

- External Width: 4.551m (14' 11")
- External Depth: 4.283m (14' 1")
- Tower Platform Width: 0.93m (3' 0.5")
- Tower Platform Depth: 0.93m (3' 0.5")
- Tower Platform Area (m2): 0.86m2
- Balcony/Bridge Platform Width: 0.695m (2' 3.25")
- Balcony/Bridge Platform Depth: 0.77m (2' 6.25")
- Balcony/Bridge Platform Area (m2): 0.54m2
- Overall Height: 2.86m (9' 4.5")
- Platform Height from ground: 1.200m
- Number of Children: 5 Maximum at one time
- Number of Children on Platform: 2 Maximum at one time
- Weight of Children: 50kg Maximum
- Maximum Combined User Weight: 300kg