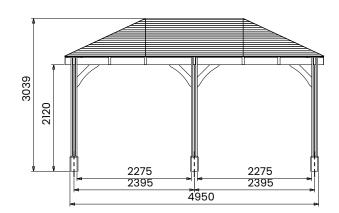

## **Specification**

- External Width: 5.16m (16' 11")
- External Depth: 3.22m (10' 6")
- Internal Width: 4.67m (15' 3")
- Internal Depth: 2.73m (8' 11")
- Internal Area (m2): 12.75m2
- Overall Height: 3.04m (9' 11")
- Internal Eaves Height: 2.12m (6' 11")
- Overall Wall Thickness: Felt Included as Standard
- Framing: 70mm x 70mm
- Timber: Slow Grown Spruce
- Approx. DIY Assembly Time: