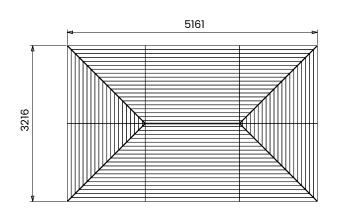

## **Specification**

- External Width: 5.16m (16' 11")
- External Depth: 3.22m (10' 6")
- Internal Width: 4.67m (15' 3")
- Internal Depth: 2.73m (8' 11")
- Internal Area (m2): 12.75m2
- Overall Height: 3.04m (9' 11")
- Internal Eaves Height: 2.12m (6' 11")
- Overall Wall Thickness: Felt Included as Standard
- Framing: 70mm x 70mm
- Timber: Slow Grown Spruce
- Approx. DIY Assembly Time: