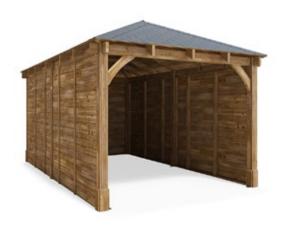

## Leviathan Single Timber Framed Carport

## **Specification**

- External Width: 5.16m (16' 11")
- External Depth: 3.22m (10' 6")
- Internal Width: 4.67m (15' 3")
- Internal Depth: 2.73m (8' 11")
- Internal Area (m2): 12.75m2
- Overall Height: 3.04m (9' 11")
- Internal Eaves Height: 2.12m (6' 11")
- Overall Wall Thickness: Felt Included as Standard
- Framing: 70mm x 70mm
- Timber: Slow Grown Spruce
- Approx. DIY Assembly Time: