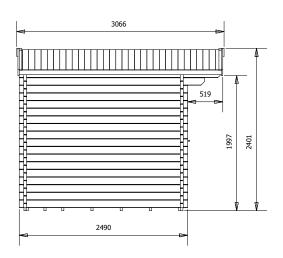

## Specification

- Overall External Dimensions: 4.25m x 3.02m (13' 11" x 9' 10")
- External Width: 3.99m (13' 1")
- External Depth: 2.49m (8' 2")
  Internal Width: 3.77m (12' 4")
- Internal Depth: 2.27m (7' 5")
- Internal Area (m2): 8.56m2
- Ridge Height: 2.38m (7' 9")
- Internal Eaves Height: 2.02m (6' 7.5")
- Roof & Floor Thickness: 19mm
- Floor Bearers: Pressure Treated
- Wall U-Value (W/m2k): 1.93 W/m2K