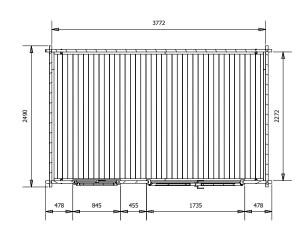

## Specification

- Overall External Dimensions: 4.25m x 3.02m (13' 11" x 9' 10")
- External Width: 3.99m (13' 1")
- External Depth: 2.49m (8' 2")
  Internal Width: 3.77m (12' 4")
- Internal Depth: 2.27m (7' 5")
- Internal Area (m2): 8.56m2
- Ridge Height: 2.38m (7' 9")
- Internal Eaves Height: 2.02m (6' 7.5")
- Roof & Floor Thickness: 19mm
- Floor Bearers: Pressure Treated
- Wall U-Value (W/m2k): 1.93 W/m2K