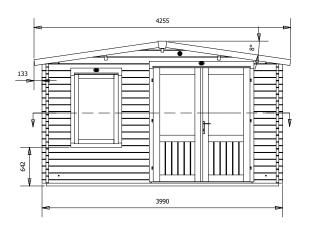

## Specification

- Overall External Dimensions: 4.25m x 3.02m (13' 11" x 9' 10")
- External Width: 3.99m (13' 1")
- External Depth: 2.49m (8' 2")
  Internal Width: 3.77m (12' 4")
- Internal Depth: 2.27m (7' 5")
- Internal Area (m2): 8.56m2
- Ridge Height: 2.38m (7' 9")
- Internal Eaves Height: 2.02m (6' 7.5")
- Roof & Floor Thickness: 19mm
- Floor Bearers: Pressure Treated
- Wall U-Value (W/m2k): 1.93 W/m2K

- Door Height (Walkthrough Height): 1.82m
- Door Width (Walkthrough Width): 1.55m
- Door Locking System:Cams, Latch & Hook Bolt
- Window Locking System:Headed Espagnolettes• Window Opening Size: 0.66m x 1.08m
- Glazing Options: 24mm Double Glazing as Standard
- Ventilation: 2 Plastic Vents Included
- Approx. Assembly Time:\*This is an approximate time only, based on 2 people. Assembly time may vary depending on season/weather conditions, foundation type, ability of those constructing, etc