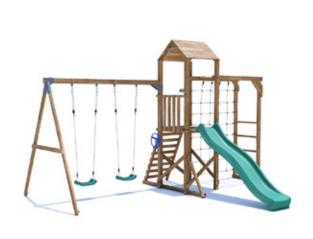

## **SquirrelFort Climbing Frame**











## **Specification**

- External Width: 4.600 m (15' 1")
- External Depth: 3.322 m (10' 10.75")
- Tower Platform Width: 0.93m (3' 0.5")
- Tower Platform Depth: 0.93m (3' 0.5")
- Tower Platform Area (m2): 0.86m2
- Balcony/Bridge Platform Width: 0.695m (2'3")
- Balcony/Bridge Platform Depth: 0.770m (2' 6")
- Balcony/Bridge Platform Area (m2): 0.54m2
- Overall Height: 2.86m (9' 4.5")
- Platform Height from ground: 900m
- Number of Children: 5 Maximum at one time
- Number of Children on Platform: 2 Maximum at one time
- Weight of Children: 50kg Maximum
- Maximum Combined User Weight: 250kg

- Platform Thickness: 19mm
- Platform Framing: 45mm
- Balustrade Height: 0.631m (2'1")
- Balustrade Timber Thickness: 45mm
- Approx. DIY Assembly Time: 1 Days. This is an approximate time only, base