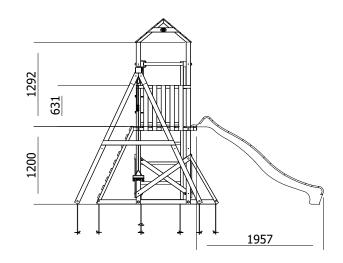

## **Specification**

- External Width: 4.600 m (15' 1")
- External Depth: 3.322 m (10' 10.75")
- Tower Platform Width: 0.93m (3' 0.5")
- Tower Platform Depth: 0.93m (3' 0.5")
- Tower Platform Area (m2): 0.86m2
- Balcony/Bridge Platform Width: 0.695m (2'3")
- Balcony/Bridge Platform Depth: 0.770m (2' 6")
- Balcony/Bridge Platform Area (m2): 0.54m2
- Overall Height: 2.86m (9' 4.5")
- Platform Height from ground: 900m
- Number of Children: 5 Maximum at one time
- Number of Children on Platform: 2 Maximum at one time
- Weight of Children: 50kg Maximum
- Maximum Combined User Weight: 250kg

- Platform Thickness: 19mm
- Platform Framing: 45mm
- Balustrade Height: 0.631m (2'1")
- Balustrade Timber Thickness: 45mm
- Approx. DIY Assembly Time: 1 Days. This is an approximate time only, based on 2 people. Assembly time may vary depending on season/weather conditions, foundation type, ability of those constructing, etc