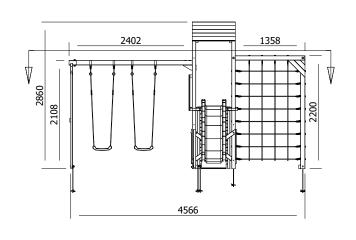

## **Specification**

- External Width: 4.600 m (15' 1")
- External Depth: 3.322 m (10' 10.75")
- Tower Platform Width: 0.93m (3' 0.5")
- Tower Platform Depth: 0.93m (3' 0.5")
- Tower Platform Area (m2): 0.86m2
- Balcony/Bridge Platform Width: 0.695m (2'3")
- Balcony/Bridge Platform Depth: 0.770m (2' 6")
- Balcony/Bridge Platform Area (m2): 0.54m2
- Overall Height: 2.86m (9' 4.5")
- Platform Height from ground: 900m
- Number of Children: 5 Maximum at one time
- Number of Children on Platform: 2 Maximum at one time
- Weight of Children: 50kg Maximum
- Maximum Combined User Weight: 250kg

- Platform Thickness: 19mm
- Platform Framing: 45mm
- Balustrade Height: 0.631m (2'1")
- Balustrade Timber Thickness: 45mm
- Approx. DIY Assembly Time: 1 Days. This is an approximate time only, based on 2 people. Assembly time may vary depending on season/weather conditions, foundation type, ability of those constructing, etc