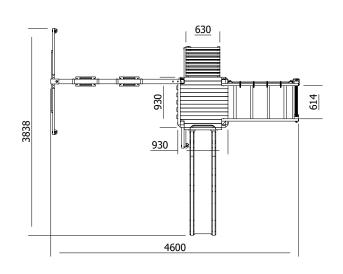

## **Specification**

- External Width: 4.600 m (15' 1")
- External Depth: 3.322 m (10' 10.75")
- Tower Platform Width: 0.93m (3' 0.5")
- Tower Platform Depth: 0.93m (3' 0.5")
- Tower Platform Area (m2): 0.86m2
- Balcony/Bridge Platform Width: 0.695m (2'3")
- Balcony/Bridge Platform Depth: 0.770m (2' 6")
- Balcony/Bridge Platform Area (m2): 0.54m2
- Overall Height: 2.86m (9' 4.5")
- Platform Height from ground: 900m
- Number of Children: 5 Maximum at one time
- Number of Children on Platform: 2 Maximum at one time
- Weight of Children: 50kg Maximum
- Maximum Combined User Weight: 250kg

- Platform Thickness: 19mm
- Platform Framing: 45mm
- Balustrade Height: 0.631m (2'1")
- Balustrade Timber Thickness: 45mm
- Approx. DIY Assembly Time: 1 Days. This is an approximate time only, based on 2 people. Assembly time may vary depending on season/weather conditions, foundation type, ability of those constructing, etc