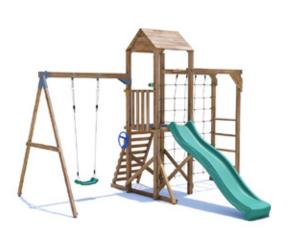

## **SquirrelFort Climbing Frame**

## Specification

- External Width: 3.874m (12' 8.5")
- External Depth: 3.830m (12' 6.75")
- Tower Platform Width: 0.93m (3' 0.5")
- Tower Platform Depth: 0.93m (3' 0.5")
- Tower Platform Area (m2): 0.86m2
- Balcony/Bridge Platform Width: 0.695m (2' 3")
- Balcony/Bridge Platform Depth: 0.770m (2' 6")
- Balcony/Bridge Platform Area (m2): 0.54m2
- Overall Height: 2.86m (9' 4.5")
- Platform Height from ground: 1.200m
- Number of Children: 4 Maximum at one time
- Number of Children on Platform: 2 Maximum at one time
- Weight of Children: 50kg Maximum
- Maximum Combined User Weight: 200kg