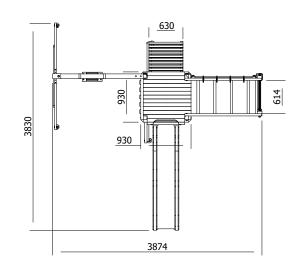

## Specification

- External Width: 3.874m (12' 8.5")
- External Depth: 3.830m (12' 6.75")
- Tower Platform Width: 0.93m (3' 0.5")
- Tower Platform Depth: 0.93m (3' 0.5")
- Tower Platform Area (m2): 0.86m2
- Balcony/Bridge Platform Width: 0.695m (2' 3")
- Balcony/Bridge Platform Depth: 0.770m (2' 6")
- Balcony/Bridge Platform Area (m2): 0.54m2
- Overall Height: 2.86m (9' 4.5")
- Platform Height from ground: 1.200m
- Number of Children: 4 Maximum at one time
- Number of Children on Platform: 2 Maximum at one time
- Weight of Children: 50kg Maximum
- Maximum Combined User Weight: 200kg