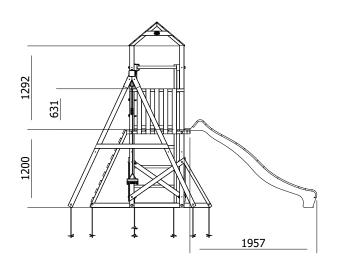

## Specification

- External Width: 3.874m (12' 8.5")
- External Depth: 3.830m (12' 6.75")
- Tower Platform Width: 0.93m (3' 0.5")
- Tower Platform Depth: 0.93m (3' 0.5")
- Tower Platform Area (m2): 0.86m2
- Balcony/Bridge Platform Width: 0.695m (2' 3")
- Balcony/Bridge Platform Depth: 0.770m (2' 6")
- Balcony/Bridge Platform Area (m2): 0.54m2
- Overall Height: 2.86m (9' 4.5")
- Platform Height from ground: 1.200m
- Number of Children: 4 Maximum at one time
- Number of Children on Platform: 2 Maximum at one time
- Weight of Children: 50kg Maximum
- Maximum Combined User Weight: 200kg

- Platform Thickness: 19mm
- Platform Framing: 45mm
- Balustrade Height: 0.631m (2' 1")
- Balustrade Timber Thickness: 45mm
- Approx. DIY Assembly Time: 1 Days. This is an

approximate time only, based on 2 people. Assembly time may vary depending on season/weather conditions, foundation type, ability of those constructing, etc