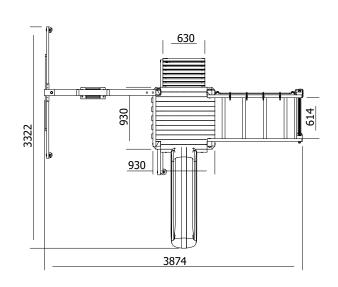

## **Specification**

- External Width: 3.874m (12' 8.5")
- External Depth: 3.322m (10' 10.75")
- Tower Platform Width: 0.93m (3' 0.5")
- Tower Platform Depth: 0.93m (3' 0.5")
- Tower Platform Area (m2): 0.86m2
- Balcony/Bridge Platform Width: 0.695m (2'3")
- Balcony/Bridge Platform Depth: 0.770m (2' 6")
- Balcony/Bridge Platform Area (m2): 0.54m2
- Overall Height: 2.86m (9' 4.5")
- Platform Height from ground: 900m
- Number of Children: 4 Maximum at one time
- Number of Children on Platform: 2 Maximum at one time
- Weight of Children: 50kg Maximum
- Maximum Combined User Weight: 200kg

- Platform Thickness: 19mm
- Platform Framing: 45mm
- Balustrade Height: 0.631m (2'1")
- Balustrade Timber Thickness: 45mm
- Approx. DIY Assembly Time: 1 Days. This is an approximate time only, based on 2 people. Assembly time may vary depending on season/weather conditions, foundation type, ability of those constructing, etc