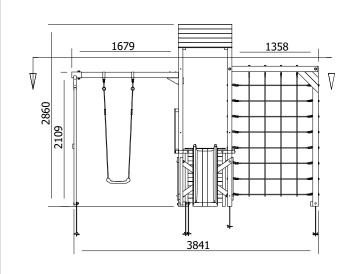

## **Specification**

- External Width: 3.874m (12' 8.5")
- External Depth: 3.322m (10' 10.75")
- Tower Platform Width: 0.93m (3' 0.5")
- Tower Platform Depth: 0.93m (3' 0.5")
- Tower Platform Area (m2): 0.86m2
- Balcony/Bridge Platform Width: 0.695m (2'3")
- Balcony/Bridge Platform Depth: 0.770m (2' 6")
- Balcony/Bridge Platform Area (m2): 0.54m2
- Overall Height: 2.86m (9' 4.5")
- Platform Height from ground: 900m
- Number of Children: 4 Maximum at one time
- Number of Children on Platform: 2 Maximum at one time
- Weight of Children: 50kg Maximum
- Maximum Combined User Weight: 200kg

- Platform Thickness: 19mm
- Platform Framing: 45mm
- Balustrade Height: 0.631m (2'1")
- Balustrade Timber Thickness: 45mm
- Approx. DIY Assembly Time: 1 Days. This is an approximate time only, based on 2 people. Assembly time may vary depending on season/weather conditions, foundation type, ability of those constructing, etc