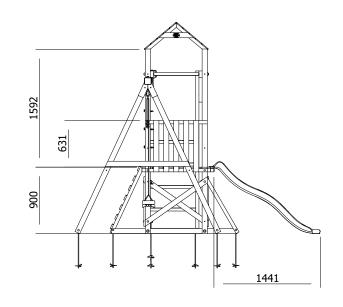

## **Specification**

- External Width: 3.874m (12' 8.5")
- External Depth: 3.322m (10' 10.75")
- Tower Platform Width: 0.93m (3' 0.5")
- Tower Platform Depth: 0.93m (3' 0.5")
- Tower Platform Area (m2): 0.86m2
- Balcony/Bridge Platform Width: 0.695m (2'3")
- Balcony/Bridge Platform Depth: 0.770m (2' 6")
- Balcony/Bridge Platform Area (m2): 0.54m2
- Overall Height: 2.86m (9' 4.5")
- Platform Height from ground: 900m
- Number of Children: 4 Maximum at one time
- Number of Children on Platform: 2 Maximum at one time
- Weight of Children: 50kg Maximum
- Maximum Combined User Weight: 200kg

- Platform Thickness: 19mm
- Platform Framing: 45mm
- Balustrade Height: 0.631m (2'1")
- Balustrade Timber Thickness: 45mm
- Approx. DIY Assembly Time: 1 Days. This is an approximate time only, based on 2 people. Assembly time may vary depending on season/weather conditions, foundation type, ability of those constructing, etc