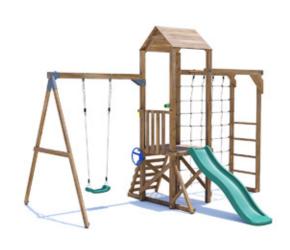

## **SquirrelFort Climbing Frame**

## **Specification**

- External Width: 3.874m (12' 8.5")
- External Depth: 3.322m (10' 10.75")
- Tower Platform Width: 0.93m (3' 0.5")
- Tower Platform Depth: 0.93m (3' 0.5")
- Tower Platform Area (m2): 0.86m2
- Balcony/Bridge Platform Width: 0.695m (2'3")
- Balcony/Bridge Platform Depth: 0.770m (2' 6")
- Balcony/Bridge Platform Area (m2): 0.54m2
- Overall Height: 2.86m (9' 4.5")
- Platform Height from ground: 900m
- Number of Children: 4 Maximum at one time
- Number of Children on Platform: 2 Maximum at one time
- Weight of Children: 50kg Maximum
- Maximum Combined User Weight: 200kg