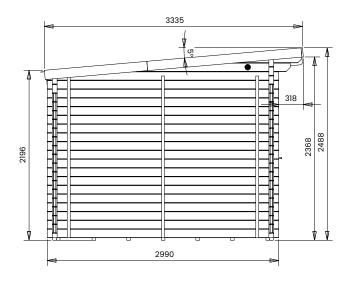

## Specification

Please Note: All sizes quoted are nominal

- Overall External Dimensions: 3.8m x 3.0m (12' 5" x 9' 10")
- External width including the roof: 3.838m (12' 7")
- External depth including the roof: 3.335m (10' 11")
- External width (walls): 3.8m
- External depth (walls): 2.99m
- Internal Width: 3.546m (11'7")
- Internal Depth: 2.736m (8' 11")
- Internal Area (m2): 9.7m2
- Front Roof Overhang: 0.318m (1' 0")
- Roof height Front: 2.488m (8' 1")
- Roof height Back: 2.196m (7' 2")
- Internal Eaves Height Front (FFL to under roof boards): 2.288m (7' 6")
- Internal Eaves Height Front (FFL to under purlins): 2.148m (7' 0")

• Internal Eaves Height Back (FFL to under roof boards): 2.049m (6' 8")

• Internal Eaves Height Back (FFL to under purlins): 1.91m (6' 3")

- Wall Thickness: 0.062
- Roof board thickness: 0.019m
- Roof panel thickness: 0.04m
- Floor panel thickness: 0.05m
- Please Note: All fixings needed for assembly are supplied.
- Assembly Time: 1-2 Days\*