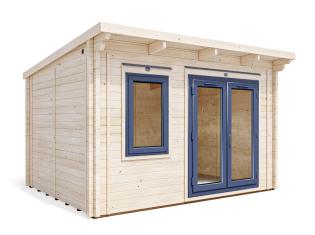

## **Terminator with uPVC INSULATED Log Cabin** Approx. W3.8m x D3.0m

## Specification

Please Note: All sizes quoted are nominal

- Overall External Dimensions: 3.8m x 3.0m (12' 5" x 9' 10")
- External width including the roof: 3.838m (12' 7")
- External depth including the roof: 3.335m (10' 11")
- External width (walls): 3.8m
- External depth (walls): 2.99m
- Internal Width: 3.546m (11'7")
- Internal Depth: 2.736m (8' 11")
- Internal Area (m2): 9.7m2
- Front Roof Overhang: 0.318m (1' 0")
- Roof height Front: 2.488m (8' 1")
- Roof height Back: 2.196m (7' 2")
- Internal Eaves Height Front (FFL to under roof boards): 2.288m (7' 6")
- Internal Eaves Height Front (FFL to under purlins): 2.148m (7' 0")