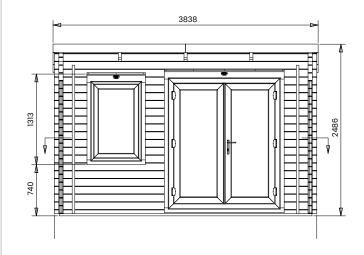

## Specification

Please Note: All sizes quoted are nominal

- Overall External Dimensions: 3.8m x 3.0m (12' 5" x 9' 10")
- External width including the roof: 3.838m (12' 7")
- External depth including the roof: 3.335m (10' 11")
- External width (walls): 3.8m
- External depth (walls): 2.99m
- Internal Width: 3.546m (11'7")
- Internal Depth: 2.736m (8' 11")
- Internal Area (m2): 9.7m2
- Front Roof Overhang: 0.318m (1' 0")
- Roof height Front: 2.488m (8' 1")
- Roof height Back: 2.196m (7' 2")
- Internal Eaves Height Front (FFL to under roof boards): 2.288m (7' 6")
- Internal Eaves Height Front (FFL to under purlins): 2.148m (7' 0")

• Internal Eaves Height Back (FFL to under roof boards): 2.049m (6' 8")

• Internal Eaves Height Back (FFL to under purlins): 1.91m (6' 3")

- Wall Thickness: 0.062
- Roof board thickness: 0.019m
- Roof panel thickness: 0.04m
- Floor panel thickness: 0.05m
- Please Note: All fixings needed for assembly are supplied.
- Assembly Time: 1-2 Days\*