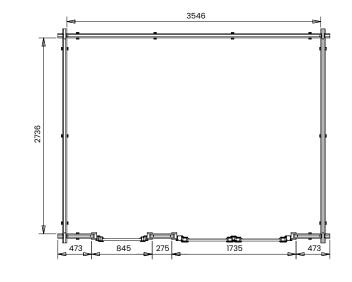

## Specification

Please Note: All sizes quoted are nominal

- Overall External Dimensions: 3.8m x 3.0m (12' 5" x 9' 10")
- External width including the roof: 3.838m (12' 7")
- External depth including the roof: 3.335m (10' 11")
- External width (walls): 3.8m
- External depth (walls): 2.99m
- Internal Width: 3.546m (11'7")
- Internal Depth: 2.736m (8' 11")
- Internal Area (m2): 9.7m2
- Front Roof Overhang: 0.318m (1' 0")
- Roof height Front: 2.488m (8' 1")
- Roof height Back: 2.196m (7' 2")
- Internal Eaves Height Front (FFL to under roof boards): 2.288m (7' 6")
- Internal Eaves Height Front (FFL to under purlins): 2.148m (7' 0")