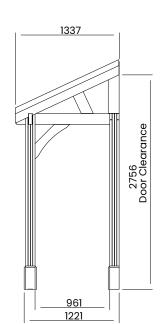

## **Specification**

- Overall External Dimensions: 2.08m x 1.34m (6' 9" x 4' 4")
- External Width: 1.84m (6' 0")
- External Depth: 1.22m (4'0")
- Overall Height: 2.95m (9' 8")
- Internal Width (Post): 1.56m (5' 1.5")
- Internal Depth (Post): 0.96m (3' 1")
- Timber: Spruce
- Uprights: 120mm x 120mm
- Guarantee: 10 Years on Pressure Treated Timber against Rot and Insect Infestation