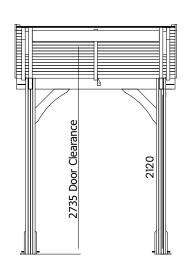

## **Specification**

- Overall External Dimensions: 2.08m x 1.34m (6' 9" x 4' 4")
- External Width: 1.84m (6' 0")
- External Depth: 1.22m (4'0")
- Overall Height: 2.95m (9' 8")
- Internal Width (Post): 1.56m (5' 1.5")
- Internal Depth (Post): 0.96m (3' 1")
- Timber: Spruce
- Uprights: 120mm x 120mm
- Guarantee: 10 Years on Pressure Treated Timber against Rot and Insect Infestation