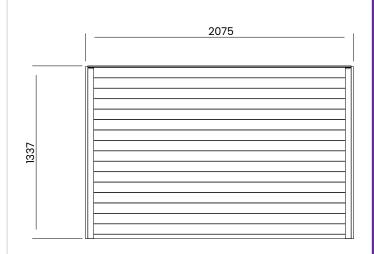

## VIEW FROM REAR

## **Specification**

- Overall External Dimensions: 2.08m x 1.34m (6' 9" x 4' 4")
- External Width: 1.84m (6' 0")
- External Depth: 1.22m (4'0")
- Overall Height: 2.95m (9' 8")
- Internal Width (Post): 1.56m (5' 1.5")
- Internal Depth (Post): 0.96m (3' 1")
- Timber: Spruce
- Uprights: 120mm x 120mm
- Guarantee: 10 Years on Pressure Treated Timber against Rot and Insect Infestation