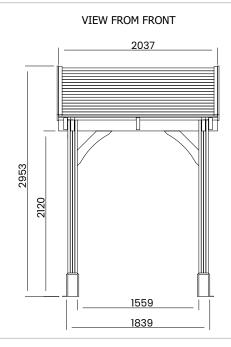

## **Specification**

- Overall External Dimensions: 2.08m x 1.34m (6' 9" x 4' 4")
- External Width: 1.84m (6' 0")
- External Depth: 1.22m (4'0")
- Overall Height: 2.95m (9' 8")
- Internal Width (Post): 1.56m (5' 1.5")
- Internal Depth (Post): 0.96m (3' 1")
- Timber: Spruce
- Uprights: 120mm x 120mm
- Guarantee: 10 Years on Pressure Treated Timber against Rot and Insect Infestation