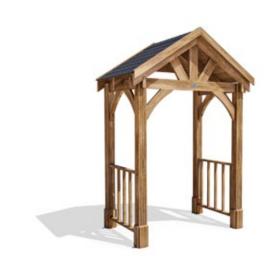

## Thunderdam Pent Chunky Porch Full Height (4 Posts) W2m x H1.5m







## VIEW FROM REAR







## **Specification**

- Overall External Dimensions: 2.08m x 1.34m (6' 9" x 4' 4")
- External Width: 1.84m (6' 0")
- External Depth: 1.22m (4'0")
- Overall Height: 2.95m (9' 8")
- Internal Width (Post): 1.56m (5' 1.5")
- Internal Depth (Post): 0.96m (3' 1")
- Timber: Spruce
- Uprights: 120mm x 120mm
- Guarantee: 10 Years on Pressure Treated Timber against Rot and Insect Infestation

- Approx. Assembly Time: 1 day\*
- \*This is an approximate time only, based on 2 people. Assembly time may vary depending on season/weather conditions, foundation type, ability of those constructing, etc