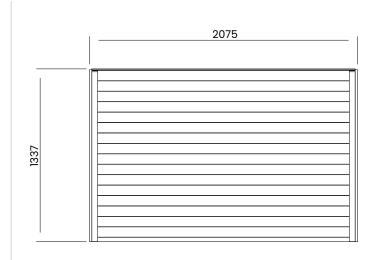

## Thunderdam Pent Chunky Porch Full Height (2 Posts) W2m x H1.5m

VIEW FROM REAR

1337 Poor Clearance

## **Specification**

- Overall External Dimensions: 2.04m x 1.34m (6' 8" x 4' 4")
- External Width: 1.84m (6' 0")
- External Depth: 1.22m (4'0")
- Overall Height: 2.95m (9' 8")
- Internal Width (Post): 1.56m (5' 1.5")
- Internal Depth (Post): 1.08m (3' 6")
- Timber: Spruce
- Uprights: 120mm x 120mm
- Guarantee: 10 Years on Pressure Treated Timber against