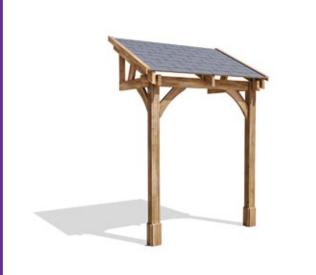

## **Specification**

- Overall External Dimensions: 2.04m x 1.34m (6' 8" x 4' 4")
- External Width: 1.84m (6' 0")
- External Depth: 1.22m (4'0")
- Overall Height: 2.95m (9' 8")
- Internal Width (Post): 1.56m (5' 1.5")
- Internal Depth (Post): 1.08m (3' 6")
- Timber: Spruce
- Uprights: 120mm x 120mm
- Guarantee: 10 Years on Pressure Treated Timber against