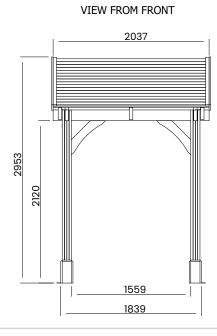

## **Specification**

- Overall External Dimensions: 2.04m x 1.34m (6' 8" x 4' 4")
- External Width: 1.84m (6' 0")
- External Depth: 1.22m (4'0")
- Overall Height: 2.95m (9' 8")
- Internal Width (Post): 1.56m (5' 1.5")
- Internal Depth (Post): 1.08m (3' 6")
- Timber: Spruce
- Uprights: 120mm x 120mm
- Guarantee: 10 Years on Pressure Treated Timber against