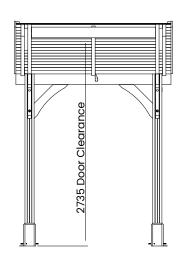

## **Specification**

- Overall External Dimensions: 2.04m x 1.34m (6' 8" x 4' 4")
- External Width: 1.84m (6' 0")
- External Depth: 1.22m (4'0")
- Overall Height: 2.95m (9' 8")
- Internal Width (Post): 1.56m (5' 1.5")
- Internal Depth (Post): 1.08m (3' 6")
- Timber: Spruce
- Uprights: 120mm x 120mm
- Guarantee: 10 Years on Pressure Treated Timber against