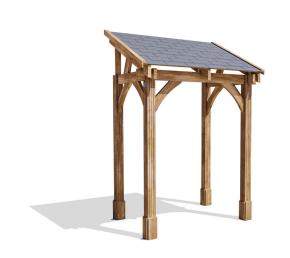

## Thunderdam Pent Chunky Porch Full Height (4 Posts) W2m x H1.5m

VIEW FROM REAR

## **Specification**

- Overall External Dimensions: 2.08m x 1.34m (6' 9" x 4' 4")
- External Width: 1.84m (6' 0")
- External Depth: 1.22m (4'0")
- Overall Height: 2.95m (9' 8")
- Internal Width (Post): 1.56m (5' 1.5")
- Internal Depth (Post): 0.96m (3' 1")
- Timber: Spruce
- Uprights: 120mm x 120mm
- Guarantee: 10 Years on Pressure Treated Timber against Rot and Insect Infestation