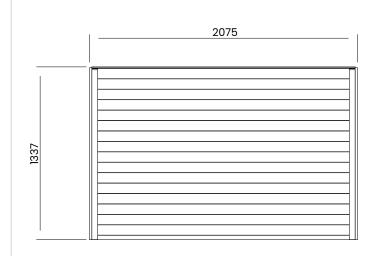

## **Specification**

- Overall External Dimensions: 2.08m x 1.34m (6' 9" x 4' 4")
- External Width: 1.84m (6' 0")
- External Depth: 1.22m (4'0")
- Overall Height: 2.95m (9' 8")
- Internal Width (Post): 1.56m (5' 1.5")
- Internal Depth (Post): 0.96m (3' 1")
- Timber: Spruce
- Uprights: 120mm x 120mm
- Guarantee: 10 Years on Pressure Treated Timber against Rot and Insect Infestation