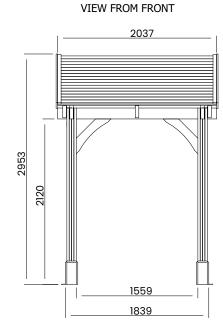

## **Specification**

- Overall External Dimensions: 2.08m x 1.34m (6' 9" x 4' 4")
- External Width: 1.84m (6' 0")
- External Depth: 1.22m (4'0")
- Overall Height: 2.95m (9' 8")
- Internal Width (Post): 1.56m (5' 1.5")
- Internal Depth (Post): 0.96m (3' 1")
- Timber: Spruce
- Uprights: 120mm x 120mm
- Guarantee: 10 Years on Pressure Treated Timber against Rot and Insect Infestation