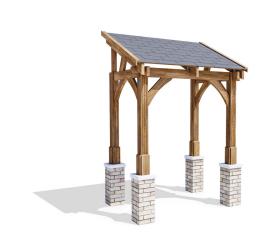

## Thunderdam Pent Chunky Porch Half Height (4 Posts)

## **Specification**

- Overall External Dimensions: 2.08m x 1.34m (6' 9" x 4' 4")
- External Width: 1.84m (6' 0")
- External Depth: 1.22m (4'0")
- Overall Height: 2.25m (7' 4")
- Internal Width (Post): 1.56m (5' 1.5")
- Internal Depth (Post): 0.96m (3' 6")
- Timber: Spruce
- Uprights: 120mm x 120mm
- Guarantee: 10 Years on Pressure Treated Timber against Rot and Insect Infestation