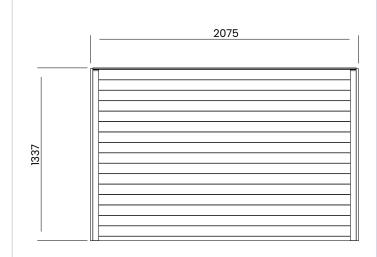

## **Specification**

- Overall External Dimensions: 2.08m x 1.34m (6' 9" x 4' 4")
- External Width: 1.84m (6' 0")
- External Depth: 1.22m (4'0")
- Overall Height: 2.25m (7' 4")
- Internal Width (Post): 1.56m (5' 1.5")
- Internal Depth (Post): 0.96m (3' 6")
- Timber: Spruce
- Uprights: 120mm x 120mm
- Guarantee: 10 Years on Pressure Treated Timber against Rot and Insect Infestation