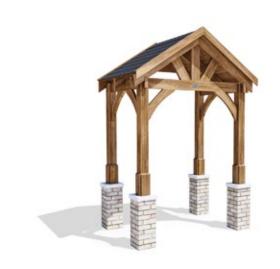

## **Specification**

- Overall External Dimensions: 2.08m x 1.34m (6' 9" x 4' 4")
- External Width: 1.84m (6' 0")
- External Depth: 1.22m (4'0")
- Overall Height: 2.25m (7' 4")
- Internal Width (Post): 1.56m (5' 1.5")
- Internal Depth (Post): 0.96m (3' 6")
- Timber: Spruce
- Uprights: 120mm x 120mm
- Guarantee: 10 Years on Pressure Treated Timber against Rot and Insect Infestation