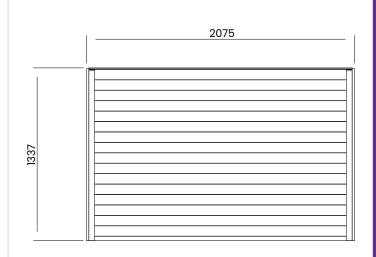

## **Specification**

- Overall External Dimensions: 2.08m x 1.34m (6' 9" x 4' 4")
- External Width: 1.84m (6' 0")
- External Depth: 1.22m (4'0")
- Overall Height: 2.25m (7' 4")
- Internal Width (Post): 1.56m (5' 1.5")
- Internal Depth (Post): 0.96m (3' 6")
- Timber: Spruce
- Uprights: 120mm x 120mm
- Guarantee: 10 Years on Pressure Treated Timber against Rot and Insect Infestation