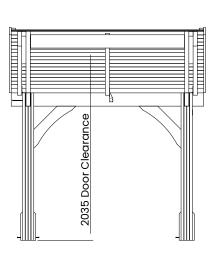

## Thunderdam Pent Chunky Porch Half Height (4 Posts) W2m x H1.5m

VIEW FROM REAR

1337 5020 Door Clearance

## **Specification**

- Overall External Dimensions: 2.08m x 1.34m (6' 9" x 4' 4")
- External Width: 1.84m (6' 0")
- External Depth: 1.22m (4'0")
- Overall Height: 2.25m (7' 4")
- Internal Width (Post): 1.56m (5' 1.5")
- Internal Depth (Post): 0.96m (3' 6")
- Timber: Spruce
- Uprights: 120mm x 120mm
- Guarantee: 10 Years on Pressure Treated Timber against Rot and Insect Infestation