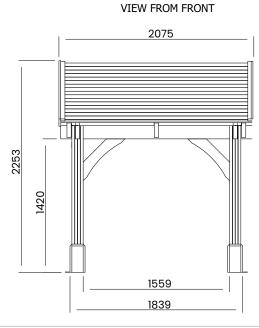

## **Specification**

- Overall External Dimensions: 2.08m x 1.34m (6' 9" x 4' 4")
- External Width: 1.84m (6' 0")
- External Depth: 1.22m (4'0")
- Overall Height: 2.25m (7' 4")
- Internal Width (Post): 1.56m (5' 1.5")
- Internal Depth (Post): 0.96m (3' 6")
- Timber: Spruce
- Uprights: 120mm x 120mm
- Guarantee: 10 Years on Pressure Treated Timber against Rot and Insect Infestation