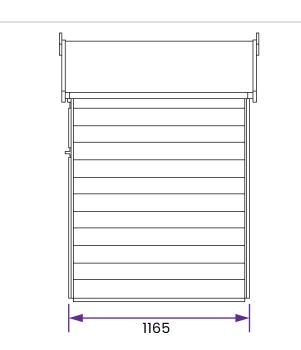

- 1.66m (5' 5") Door Walkthrough Width:
- Door Walkthrough Height: 1.15m (3' 9")
- Door Locking System: Hasp and Clasp
- Approx. Assembly Time: 1 2 Days\*
- \*This is an approximate time only, based on 2 people. Assembly time may vary depending on season/weathe conditions, foundation type, ability of those constructing, etc
- Please Note: All fixings needed for assembly are supplied