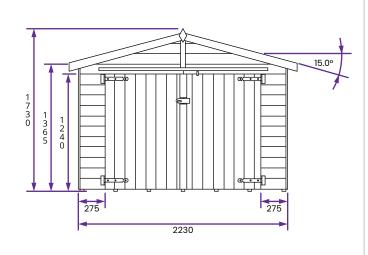

## **Specification**

- Overall External Dimensions: 2.43m x 1.26m (7' 11" Floor Bearers: Pressure Treated
- x 4' 1")
- External Width: 2.23m (7'3")
- External Depth: 1.16m (3'9")
- Internal Width: 2.13m (6' 11")
- Internal Depth: 1.03m (3' 4")
- Internal Area (m<sup>2</sup>): 2.19m<sup>2</sup>
- Ridge Height: 1.69m (5' 6")
- Internal Eaves Height: 1.32m (4'3")
- Wall Thickness: 15mm
- Timber: Pressure Treated
- Roof & Floor: 10mm MR P5

- 1.66m (5' 5") Door Walkthrough Width:
- Door Walkthrough Height: 1.15m (3' 9")
- Door Locking System: Hasp and Clasp
- Approx. Assembly Time: 1 2 Days\*
- \*This is an approximate time only, based on 2 people. Assembly time may vary depending on season/weathe conditions, foundation type, ability of those constructing, etc
- Please Note: All fixings needed for assembly are supplied