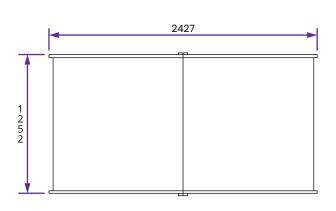

## **Specification**

- Overall External Dimensions: 2.43m x 1.26m (7' 11" Floor Bearers: Pressure Treated
- x 4' 1")
- External Width: 2.23m (7'3")
- External Depth: 1.16m (3'9")
- Internal Width: 2.13m (6' 11")
- Internal Depth: 1.03m (3' 4")
- Internal Area (m<sup>2</sup>): 2.19m<sup>2</sup>
- Ridge Height: 1.69m (5' 6")
- Internal Eaves Height: 1.32m (4'3")
- Wall Thickness: 15mm
- Timber: Pressure Treated
- Roof & Floor: 10mm MR P5