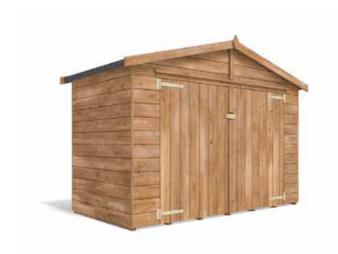

## **Ariane Heavy Duty Bike Shed**

## **Specification**

- Overall External Dimensions: 2.43m x 1.26m (7' 11" Floor Bearers: Pressure Treated
- x 4' 1")
- External Width: 2.23m (7'3")
- External Depth: 1.16m (3'9")
- Internal Width: 2.13m (6' 11")
- Internal Depth: 1.03m (3' 4")
- Internal Area (m<sup>2</sup>): 2.19m<sup>2</sup>
- Ridge Height: 1.69m (5' 6")
- Internal Eaves Height: 1.32m (4'3")
- Wall Thickness: 15mm
- Timber: Pressure Treated
- Roof & Floor: 10mm MR P5