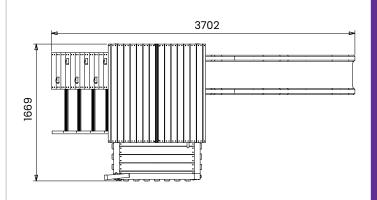

## **Specification**

- External Width Including Slide: 1.67m (5' 5")
- External Depth Including Slide: 3.70m (12' 1")
- Overall Height: 2.84m (9' 3")
- Platform Width: 1.62m (5' 3")
- Platform Depth: 0.92m (3' 0")
- Platform Height from Ground: 1.20m (3' 11")
- Number of Children: 2 maximum at all times
- Number of Children on Platform: 2 maximum at all times
- · Weight of Children: 50kg Per child
- Suitable Age Range: 3 14 Year olds
- Main Timber: 70mm x 70mm
- Timber: Pressure Treated