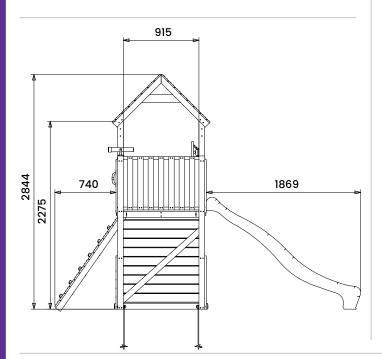

## **Specification**

- External Width Including Slide: 1.67m (5' 5")
- External Depth Including Slide: 3.70m (12' 1")
- Overall Height: 2.84m (9' 3")
- Platform Width: 1.62m (5' 3")
- Platform Depth: 0.92m (3' 0")
- Platform Height from Ground: 1.20m (3' 11")
- Number of Children: 2 maximum at all times
- Number of Children on Platform: 2 maximum at all times
- · Weight of Children: 50kg Per child
- Suitable Age Range: 3 14 Year olds
- Main Timber: 70mm x 70mm
- Timber: Pressure Treated