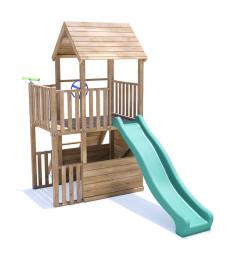

## **BalconyFort Climbing Tower**

## **Specification**

- External Width Including Slide: 1.67m (5' 5")
- External Depth Including Slide: 3.70m (12' 1")
- Overall Height: 2.84m (9' 3")
- Platform Width: 1.62m (5' 3")
- Platform Depth: 0.92m (3' 0")
- Platform Height from Ground: 1.20m (3' 11")
- Number of Children: 2 maximum at all times
- Number of Children on Platform: 2 maximum at all times
- · Weight of Children: 50kg Per child
- Suitable Age Range: 3 14 Year olds
- Main Timber: 70mm x 70mm
- Timber: Pressure Treated