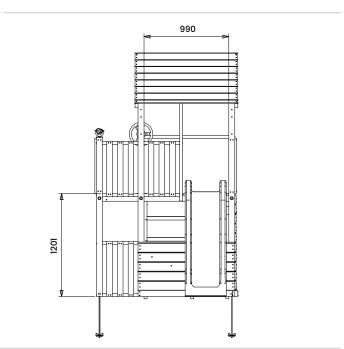

## **Specification**

- External Width Including Slide: 1.67m (5' 5")
- External Depth Including Slide: 3.70m (12' 1")
- Overall Height: 2.84m (9' 3")
- Platform Width: 1.62m (5' 3")
- Platform Depth: 0.92m (3' 0")
- Platform Height from Ground: 1.20m (3' 11")
- Number of Children: 2 maximum at all times
- Number of Children on Platform: 2 maximum at all times
- · Weight of Children: 50kg Per child
- Suitable Age Range: 3 14 Year olds
- Main Timber: 70mm x 70mm
- Timber: Pressure Treated