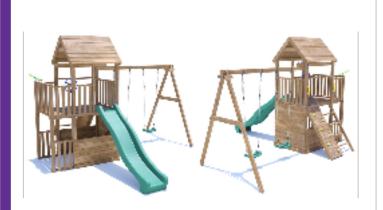

## **BalconyFort 2 Swings**











## **Specification**

- External Width Including Slide: 3.89m (12' 9")
- External Depth Including Slide: 3.70m (12' 1")
- Overall Height: 2.84m (9' 3")
- Platform Width: 1.05m (3' 5")
- Platform Depth: 1.61m (5' 3")
- Platform Height from Ground: 1.20m (3' 11")
- Number of Children: 8 maximum at all times
- Number of Children on Platform: 5 maximum at all times
- · Weight of Children: 50kg Per child
- Suitable Age Range: 3 14 Year olds
- Main Timber: 70mm x 70mm
- Timber: Pressure Treated

- Independently Tested Safety Standard: EN71
- Safety Ground Anchors: 4 Included
- Safety Ground Anchors Material: Galvised Steel
- Safety Ground Anchors Length: 530
- Swing: 2 Swings
- Slide Construction: 1 Piece of durable plastic
- Climbing Wall: Climbing ladder and climbing wall
- Monkey Bars