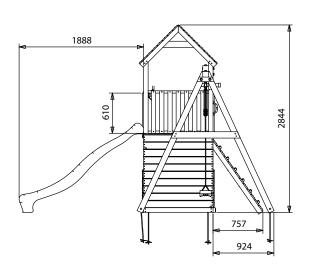

## **Specification**

- External Width Including Slide: 3.89m (12' 9")
- External Depth Including Slide: 3.70m (12' 1")
- Overall Height: 2.84m (9' 3")
- Platform Width: 1.05m (3' 5")
- Platform Depth: 1.61m (5' 3")
- Platform Height from Ground: 1.20m (3' 11")
- Number of Children: 8 maximum at all times
- Number of Children on Platform: 5 maximum at all times
- · Weight of Children: 50kg Per child
- Suitable Age Range: 3 14 Year olds
- Main Timber: 70mm x 70mm
- Timber: Pressure Treated