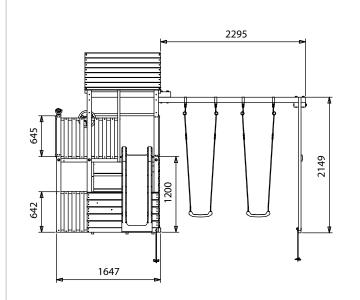

## **Specification**

- External Width Including Slide: 3.89m (12' 9")
- External Depth Including Slide: 3.70m (12' 1")
- Overall Height: 2.84m (9' 3")
- Platform Width: 1.05m (3' 5")
- Platform Depth: 1.61m (5' 3")
- Platform Height from Ground: 1.20m (3' 11")
- Number of Children: 8 maximum at all times
- Number of Children on Platform: 5 maximum at all times
- · Weight of Children: 50kg Per child
- Suitable Age Range: 3 14 Year olds
- Main Timber: 70mm x 70mm
- Timber: Pressure Treated