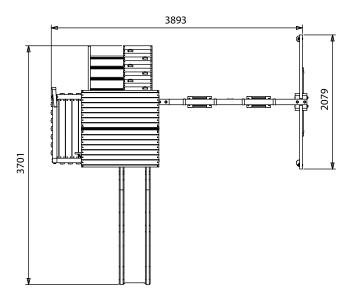

## **Specification**

- External Width Including Slide: 3.89m (12' 9")
- External Depth Including Slide: 3.70m (12' 1")
- Overall Height: 2.84m (9' 3")
- Platform Width: 1.05m (3' 5")
- Platform Depth: 1.61m (5' 3")
- Platform Height from Ground: 1.20m (3' 11")
- Number of Children: 8 maximum at all times
- Number of Children on Platform: 5 maximum at all times
- · Weight of Children: 50kg Per child
- Suitable Age Range: 3 14 Year olds
- Main Timber: 70mm x 70mm
- Timber: Pressure Treated