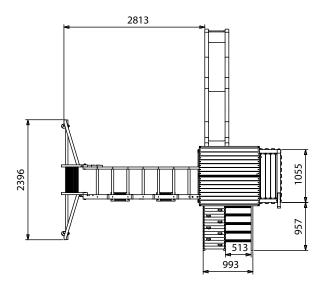

## **Specification**

- Please Note: All sizes quoted are nominal
- External Width Including Slide: 4.32m (14' 2")
- External Depth Including Slide: 4.42m (14' 6")
- Overall Height: 3.17m (10' 4")
- Platform Width: 1.62m (5' 3")
- Platform Depth: 0.92m (3' 0")
- Platform Height from Ground: 1.50m (4' 11")
- Number of Children: 6 maximum at all times
- Number of Children on Platform: 2 maximum at all times
- · Weight of Children: 50kg Per child
- Suitable Age Range: 3 14 Year olds
- Restrictions: 140mm x 45mm
- Main Timber: 70mm x 70mm
- Timber: Pressure Treated

- Independently Tested Safety Standard: EN71
- Safety Ground Anchors: 4 Included
- Safety Ground Anchors Material: Galvised Steel
- Safety Ground Anchors Length: 530
- Swing: 2 Swings
- Slide Construction: 1 Piece of durable plastic
- Climbing Wall: Climbing wall
- Monkey Bars: Yes
- Playhouse / Den: Yes
- Balcony: Yes
- Restrictions: Monkey Bar and Swing not to be used at the same time.