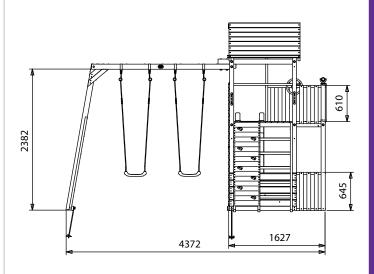

## **Specification**

- Please Note: All sizes quoted are nominal
- External Width Including Slide: 4.32m (14' 2")
- External Depth Including Slide: 4.42m (14' 6")
- Overall Height: 3.17m (10' 4")
- Platform Width: 1.62m (5' 3")
- Platform Depth: 0.92m (3' 0")
- Platform Height from Ground: 1.50m (4' 11")
- Number of Children: 6 maximum at all times
- Number of Children on Platform: 2 maximum at all times
- · Weight of Children: 50kg Per child
- Suitable Age Range: 3 14 Year olds
- Restrictions: 140mm x 45mm
- Main Timber: 70mm x 70mm
- Timber: Pressure Treated

- Independently Tested Safety Standard: EN71
- Safety Ground Anchors: 4 Included
- Safety Ground Anchors Material: Galvised Steel
- Safety Ground Anchors Length: 530
- Swing: 2 Swings
- Slide Construction: 1 Piece of durable plastic
- Climbing Wall: Climbing wall
- Monkey Bars: Yes
- Playhouse / Den: Yes
- Balcony: Yes
- Restrictions: Monkey Bar and Swing not to be used at the same time.