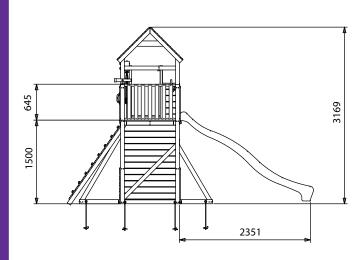

## **Specification**

- Please Note: All sizes quoted are nominal
- External Width Including Slide: 4.32m (14' 2")
- External Depth Including Slide: 4.42m (14' 6")
- Overall Height: 3.17m (10' 4")
- Platform Width: 1.62m (5' 3")
- Platform Depth: 0.92m (3' 0")
- Platform Height from Ground: 1.50m (4' 11")
- Number of Children: 6 maximum at all times
- Number of Children on Platform: 2 maximum at all times
- · Weight of Children: 50kg Per child
- Suitable Age Range: 3 14 Year olds
- Restrictions: 140mm x 45mm
- Main Timber: 70mm x 70mm
- Timber: Pressure Treated

- Independently Tested Safety Standard: EN71
- Safety Ground Anchors: 4 Included
- Safety Ground Anchors Material: Galvised Steel
- Safety Ground Anchors Length: 530
- Swing: 2 Swings
- Slide Construction: 1 Piece of durable plastic
- Climbing Wall: Climbing wall
- Monkey Bars: Yes
- Playhouse / Den: Yes
- Balcony: Yes
- Restrictions: Monkey Bar and Swing not to be used at the same time.