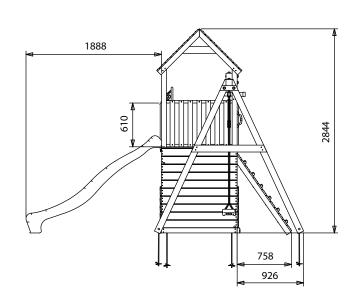

## **Specification**

- External Width Including Slide: 3.09m (10' 1")
- External Depth Including Slide: 3.70m (12' 1")
- Overall Height: 2.84m (9' 3")
- Platform Width: 1.05m (3' 5")
- Platform Depth: 1.61m (5' 3")
- Platform Height from Ground: 1.20m (3' 11")
- Number of Children: 4 maximum at all times
- Number of Children on Platform: 2 maximum at all times
- · Weight of Children: 50kg Per child
- Suitable Age Range: 3 14 Year olds
- Main Timber: 70mm x 70mm
- Timber: Pressure Treated