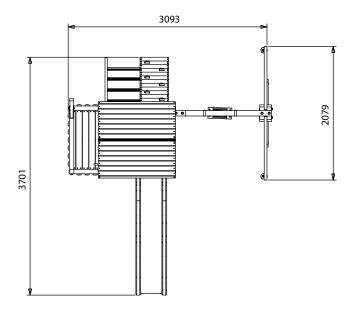

## **Specification**

- External Width Including Slide: 3.09m (10' 1")
- External Depth Including Slide: 3.70m (12' 1")
- Overall Height: 2.84m (9' 3")
- Platform Width: 1.05m (3' 5")
- Platform Depth: 1.61m (5' 3")
- Platform Height from Ground: 1.20m (3' 11")
- Number of Children: 4 maximum at all times
- Number of Children on Platform: 2 maximum at all times
- · Weight of Children: 50kg Per child
- Suitable Age Range: 3 14 Year olds
- Main Timber: 70mm x 70mm
- Timber: Pressure Treated