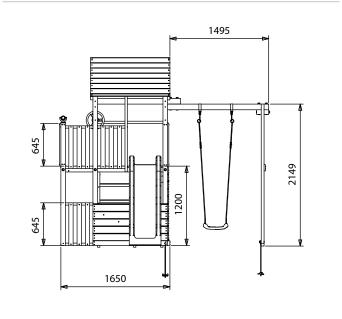

## **Specification**

- External Width Including Slide: 3.09m (10' 1")
- External Depth Including Slide: 3.70m (12' 1")
- Overall Height: 2.84m (9' 3")
- Platform Width: 1.05m (3' 5")
- Platform Depth: 1.61m (5' 3")
- Platform Height from Ground: 1.20m (3' 11")
- Number of Children: 4 maximum at all times
- Number of Children on Platform: 2 maximum at all times
- · Weight of Children: 50kg Per child
- Suitable Age Range: 3 14 Year olds
- Main Timber: 70mm x 70mm
- Timber: Pressure Treated