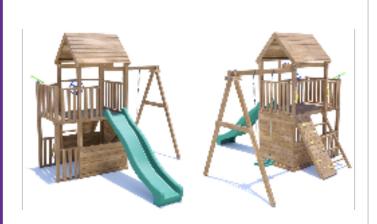

## **BalconyFort 1 Swing**

- Independently Tested Safety Standard: EN71
- Safety Ground Anchors: 4 Included
- Safety Ground Anchors Material: Galvised Steel
- Safety Ground Anchors Length: 530
- Swing: 1 Swing
- Slide Construction: 1 Piece of durable plastic
- Climbing Wall: Climbing ladder and climbing wall
- Monkey Bars: Yes
- Playhouse / Den: Yes
- Balcony: Yes