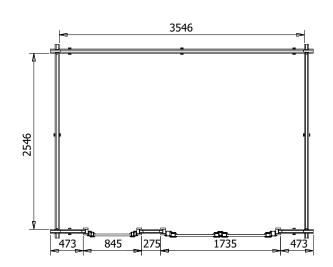

## **Specification**

- Overall External Dimensions: 3.84m x 3.14m (12' 7" x 10' 3")
- External Width: 3.80m (12' 5")
- External Depth: 2.80m (9' 2")
- Internal Width: 3.55m (11' 7")
- Internal Depth: 2.55m (8' 4")
- Ridge Height: 2.46m (8'0")
- Internal Area (m2): 8.99m2
- Wall Thickness: 62mm
- Internal Eaves Height (Front): 2.16m (7' 1")
- Internal Eaves Height (Back): 2.05m (6' 8")
- Overall U-Value (W/m2k): 0.69 W/m2K
- Door Style: uPVC Double Glazed French Doors
- Door Locking System: 12 Point Locking System