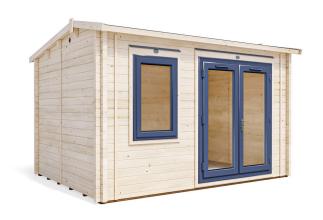

## Carsare uPVC Insulated Log Cabin

## **Specification**

- Overall External Dimensions: 3.84m x 3.14m (12' 7" x 10' 3")
- External Width: 3.80m (12' 5")
- External Depth: 2.80m (9' 2")
- Internal Width: 3.55m (11' 7")
- Internal Depth: 2.55m (8' 4")
- Ridge Height: 2.46m (8'0")
- Internal Area (m2): 8.99m2
- Wall Thickness: 62mm
- Internal Eaves Height (Front): 2.16m (7' 1")
- Internal Eaves Height (Back): 2.05m (6' 8")
- Overall U-Value (W/m2k): 0.69 W/m2K
- Door Style: uPVC Double Glazed French Doors
- Door Locking System: 12 Point Locking System