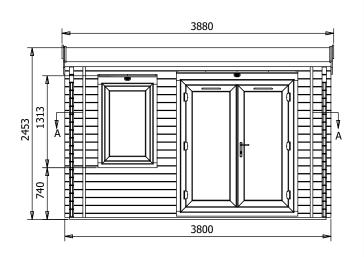

## **Specification**

- Overall External Dimensions: 3.84m x 3.14m (12' 7" x 10' 3")
- External Width: 3.80m (12' 5")
- External Depth: 2.80m (9' 2")
- Internal Width: 3.55m (11' 7")
- Internal Depth: 2.55m (8' 4")
- Ridge Height: 2.46m (8'0")
- Internal Area (m2): 8.99m2
- Wall Thickness: 62mm
- Internal Eaves Height (Front): 2.16m (7' 1")
- Internal Eaves Height (Back): 2.05m (6' 8")
- Overall U-Value (W/m2k): 0.69 W/m2K
- Door Style: uPVC Double Glazed French Doors
- Door Locking System: 12 Point Locking System

• Door Height (including frame): 2.06m (6' 9") Door Walkthrough Height: 1.69m (5' 6")

Door Walkthrough Width: 1.42m (4' 7")

- Glazing Material: Toughened Glass
- uPVC Colour: Choice of White or Grey
- Approx. Assembly Time: 2 Days\*
- \*This is an approximate time only, based on 2 people. Assembly time may vary depending on season/weather conditions, foundation type, ability of those constructing,