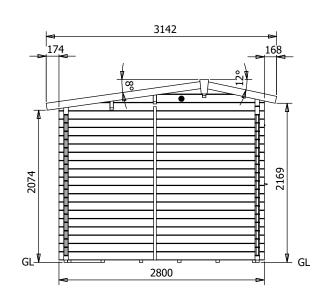

## **Specification**

- Overall External Dimensions: 3.84m x 3.14m (12' 7" x 10' 3")
- External Width: 3.80m (12' 5")
- External Depth: 2.80m (9' 2")
- Internal Width: 3.55m (11' 7")
- Internal Depth: 2.55m (8' 4")
- Ridge Height: 2.46m (8'0")
- Internal Area (m2): 8.99m2
- Wall Thickness: 62mm
- Internal Eaves Height (Front): 2.16m (7' 1")
- Internal Eaves Height (Back): 2.05m (6' 8")
- Overall U-Value (W/m2k): 0.69 W/m2K
- Door Style: uPVC Double Glazed French Doors
- Door Locking System: 12 Point Locking System