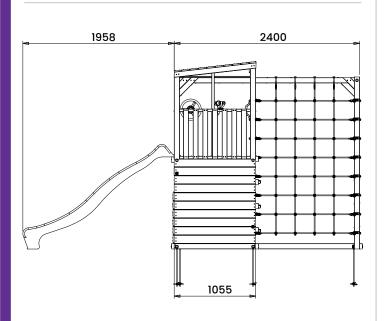

## **Specification**

- External Width Including Slide: 1.39m (4' 6")
- External Depth Including Slide: 4.39m (14' 4")
- Overall Height: 2.43m (7' 11")
- Platform Width: 0.70m (2' 3")
- Platform Depth: 1.05m (3' 5")
- Platform Height from Ground: 1.20m (3' 11")
- Number of Children: 2 maximum at all times
- Number of Children on Platform: 2 maximum at all times Climbing Net: Yes
- Weight of Children: 50kg Per child
- Suitable Age Range: 3 14 Year olds
- Main Timber: 70mm x 70mm
- Timber: Pressure Treated