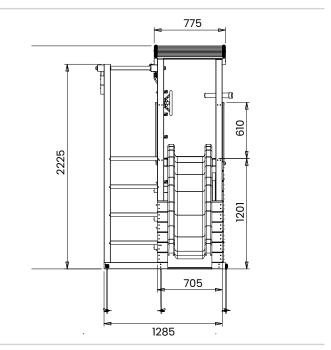

## **Specification**

- External Width Including Slide: 1.39m (4' 6")
- External Depth Including Slide: 4.39m (14' 4")
- Overall Height: 2.43m (7' 11")
- Platform Width: 0.70m (2' 3")
- Platform Depth: 1.05m (3' 5")
- Platform Height from Ground: 1.20m (3' 11")
- Number of Children: 2 maximum at all times
- Number of Children on Platform: 2 maximum at all times Climbing Net: Yes
- Weight of Children: 50kg Per child
- Suitable Age Range: 3 14 Year olds
- Main Timber: 70mm x 70mm
- Timber: Pressure Treated