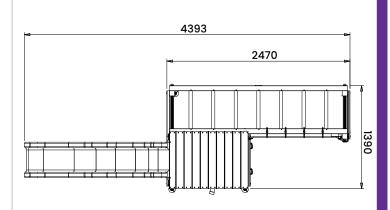

## **Specification**

- External Width Including Slide: 1.39m (4' 6")
- External Depth Including Slide: 4.39m (14' 4")
- Overall Height: 2.43m (7' 11")
- Platform Width: 0.70m (2' 3")
- Platform Depth: 1.05m (3' 5")
- Platform Height from Ground: 1.20m (3' 11")
- Number of Children: 2 maximum at all times
- Number of Children on Platform: 2 maximum at all times Climbing Net: Yes
- Weight of Children: 50kg Per child
- Suitable Age Range: 3 14 Year olds
- Main Timber: 70mm x 70mm
- Timber: Pressure Treated