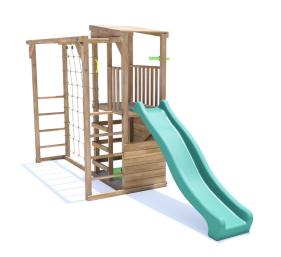

## **ChallengeFort Climbing Tower**

## **Specification**

- External Width Including Slide: 1.39m (4' 6")
- External Depth Including Slide: 4.39m (14' 4")
- Overall Height: 2.43m (7' 11")
- Platform Width: 0.70m (2' 3")
- Platform Depth: 1.05m (3' 5")
- Platform Height from Ground: 1.20m (3' 11")
- Number of Children: 2 maximum at all times
- Number of Children on Platform: 2 maximum at all times Climbing Net: Yes
- Weight of Children: 50kg Per child
- Suitable Age Range: 3 14 Year olds
- Main Timber: 70mm x 70mm
- Timber: Pressure Treated

- Independently Tested Safety Standard: EN71
- Safety Ground Anchors: 4 Included
- Safety Ground Anchors Material: Galvanised Steel
- Safety Ground Anchors Length: 530
- Slide Construction: 1 Piece of durable plastic
- Playhouse / Den: Yes
- Climbing Wall: Climbing Ladder