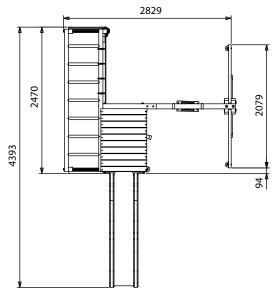

## **Specification**

- External Width Including Slide: 2.89m (9' 5")
- External Depth Including Slide: 4.40m (14' 5")
- Overall Height: 2.43m (7' 11")
- Platform Width: 1.07m (3' 6")
- Platform Depth: 0.70m (2' 3")
- Number of Children: 6 maximum at all times
- Number of Children on Platform: 2 maximum at all times
- · Weight of Children: 50kg Per child
- Suitable Age Range: 3 14 Year olds
- Restrictions: 140mm x 45mm
- Main Timber: 70mm x 70mm
- Timber: Pressure Treated