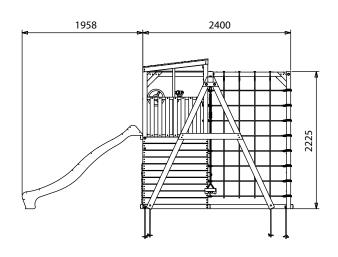

## **Specification**

- External Width Including Slide: 2.89m (9' 5")
- External Depth Including Slide: 4.40m (14' 5")
- Overall Height: 2.43m (7' 11")
- Platform Width: 1.07m (3' 6")
- Platform Depth: 0.70m (2' 3")
- Number of Children: 6 maximum at all times
- Number of Children on Platform: 2 maximum at all times
- · Weight of Children: 50kg Per child
- Suitable Age Range: 3 14 Year olds
- Restrictions: 140mm x 45mm
- Main Timber: 70mm x 70mm
- Timber: Pressure Treated