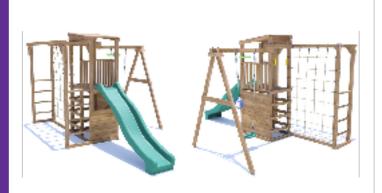

## **ChallengeFort 1 Swing**

## **Specification**

- External Width Including Slide: 2.89m (9' 5")
- External Depth Including Slide: 4.40m (14' 5")
- Overall Height: 2.43m (7' 11")
- Platform Width: 1.07m (3' 6")
- Platform Depth: 0.70m (2' 3")
- Number of Children: 6 maximum at all times
- Number of Children on Platform: 2 maximum at all times
- · Weight of Children: 50kg Per child
- Suitable Age Range: 3 14 Year olds
- Restrictions: 140mm x 45mm
- Main Timber: 70mm x 70mm
- Timber: Pressure Treated

- Independently Tested Safety Standard: EN71
- Safety Ground Anchors: 4 Included
- Safety Ground Anchors Material: Galvised Steel
- Safety Ground Anchors Length: 530
- Swing: 1 Swing
- Slide Construction: 1 Piece of durable plastic
- Climbing Wall: Climbing ladder and climbing wall
- Monkey Bars: Yes
- Playhouse / Den: No
- Balcony: No
- Restrictions: Monkey Bar and Swing must not be used at the same time. Monkey Bar and Climbing Net must not be used at the same time.