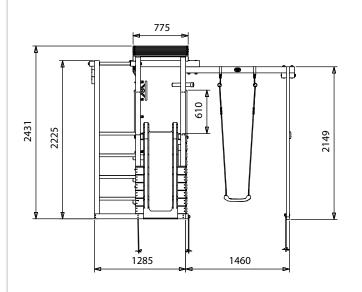

## **Specification**

- External Width Including Slide: 2.89m (9' 5")
- External Depth Including Slide: 4.40m (14' 5")
- Overall Height: 2.43m (7' 11")
- Platform Width: 1.07m (3' 6")
- Platform Depth: 0.70m (2' 3")
- Number of Children: 6 maximum at all times
- Number of Children on Platform: 2 maximum at all times
- · Weight of Children: 50kg Per child
- Suitable Age Range: 3 14 Year olds
- Restrictions: 140mm x 45mm
- Main Timber: 70mm x 70mm
- Timber: Pressure Treated