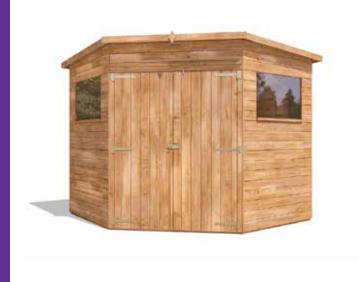

## **Dad's Corner Shed**

## Specification

• External Width: 2.50m (8' 2") • External Depth: 2.50m (8' 2")

• Internal Width: 2.21m (7'3")

• Internal Depth: 2.21m (7'3") Internal Area (m²): 4.88m²

• Ridge Height: 2.17m (7' 1")

• Internal Eaves Height: 1.88m (6' 2")