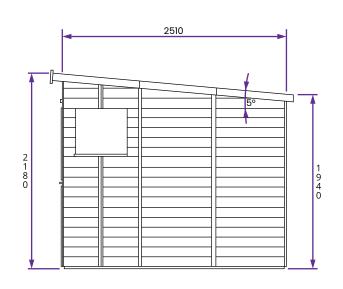

## Specification

• External Width: 2.50m (8' 2") • External Depth: 2.50m (8' 2")

• Internal Width: 2.21m (7'3")

• Internal Depth: 2.21m (7'3") Internal Area (m²): 4.88m²

• Ridge Height: 2.17m (7' 1")

• Internal Eaves Height: 1.88m (6' 2")