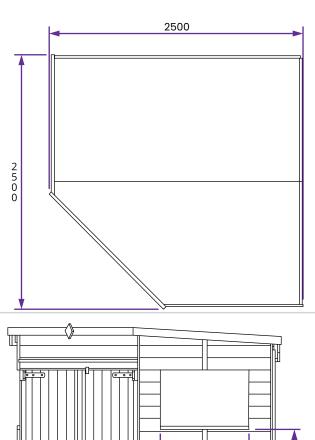

## Specification

• External Width: 2.50m (8' 2") • External Depth: 2.50m (8' 2")

• Internal Width: 2.21m (7'3")

• Internal Depth: 2.21m (7'3") Internal Area (m²): 4.88m²

• Ridge Height: 2.17m (7' 1")

• Internal Eaves Height: 1.88m (6' 2")