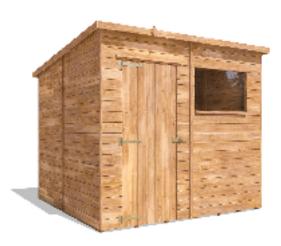

## Specification

- Overall External Dimensions: 2.47m x 2.47m (8' 1" x 8'1")
- External Width: 2.37m (7' 9")
- External Depth: 2.34m (7' 8")
- Internal Width: 2.23m (7' 3")
- Internal Depth: 2.21m (7' 3")
- Internal Area (m<sup>2</sup>): 5.36m<sup>2</sup>
- Ridge Height: 2.15m (7' 0")
- Internal Eaves Height (Front): 2.08m (6' 9")
- Internal Eaves Height (Back): 1.88m (6' 2")
- Wall Thickness: 15mm Shiplap
- Framing: 35mm x 35mm
- Floor Bearers: Pressure Treated

- Roof & Floor: 10mm MR P5
- Roof Purlins: 35mm x 70mm
- Glazing Material: 4mm Toughened Glass
- Door Height (Walkthrough Height): 1.70m
- Door Width (Walkthrough Width): 0.69m
- Door Locking System: Zinc plated Hasp & Clasp
- Approx. Assembly Time: 1-2 Days\*