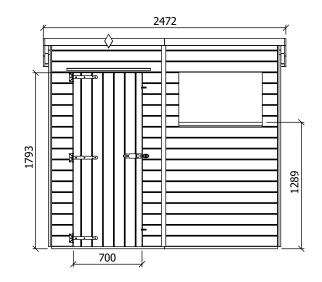

## Specification

- Overall External Dimensions: 2.47m x 2.47m (8' 1" x 8'1")
- External Width: 2.37m (7' 9")
- External Depth: 2.34m (7' 8")
- Internal Width: 2.23m (7' 3")
- Internal Depth: 2.21m (7' 3")
- Internal Area (m<sup>2</sup>): 5.36m<sup>2</sup>
- Ridge Height: 2.15m (7' 0")
- Internal Eaves Height (Front): 2.08m (6' 9")
- Internal Eaves Height (Back): 1.88m (6' 2")
- Wall Thickness: 15mm Shiplap
- Framing: 35mm x 35mm
- Floor Bearers: Pressure Treated

- Roof & Floor: 10mm MR P5
- Roof Purlins: 35mm x 70mm
- Glazing Material: 4mm Toughened Glass
- Door Height (Walkthrough Height): 1.70m
- Door Width (Walkthrough Width): 0.69m
- Door Locking System: Zinc plated Hasp & Clasp
- Approx. Assembly Time: 1-2 Days\*