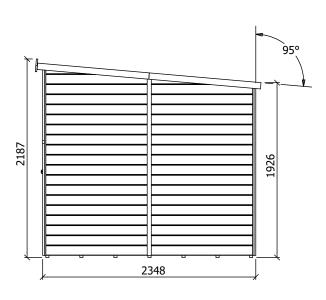

## Specification

- Overall External Dimensions: 2.47m x 2.47m (8' 1" x 8'1")
- External Width: 2.37m (7' 9")
- External Depth: 2.34m (7' 8")
- Internal Width: 2.23m (7' 3")
- Internal Depth: 2.21m (7' 3")
- Internal Area (m<sup>2</sup>): 5.36m<sup>2</sup>
- Ridge Height: 2.15m (7' 0")
- Internal Eaves Height (Front): 2.08m (6' 9")
- Internal Eaves Height (Back): 1.88m (6' 2")
- Wall Thickness: 15mm Shiplap
- Framing: 35mm x 35mm
- Floor Bearers: Pressure Treated

- Roof & Floor: 10mm MR P5
- Roof Purlins: 35mm x 70mm
- Glazing Material: 4mm Toughened Glass
- Door Height (Walkthrough Height): 1.70m
- Door Width (Walkthrough Width): 0.69m
- Door Locking System: Zinc plated Hasp & Clasp
- Approx. Assembly Time: 1-2 Days\*