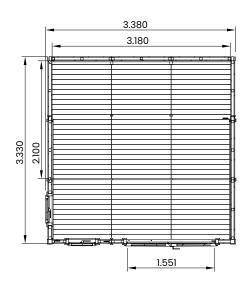

## **Specification**

- Please Note: All sizes quoted are nominal
- Overall External Dimensions: 3.44m x 3.68m (11' 3" x 12' 0")
- External Width: 3.38m (11' 1")
- External Depth: 3.33m (10' 11")
- Internal Width: 3.18m (10' 5")
- Internal Depth: 3.18m (10' 5")
- Internal Area (m2): 10.11m2
- Ridge Height: 2.48m (8' 1")
- Internal Eaves Height: 2.09m (6' 10")
- Roof Thickness: 0.34m
- Roof Covering: Super Felt Included
- Overall Wall Thickness: 75mm
- Floor Thickness: 19mm
- Framing: 45mm

- Door Walkthrough Height: 1.82m (5' 11")
- Door Walkthrough Width: 1.55m (5' 1")
- Door Locking System: Multi-Point Locking System
- Glazing Material: Safer 4mm Toughened Glass
- Glazing Options: 24mm Double Glazing Included as Standard!
- Gaskets: On all Windows and Doors
- Please Note: All fixings needed for assembly are supplied
- Please Note: All wood is planed and pre-cut (with exception of trims), for quick and easy construction.
- Approximately DIY Assembly Time: 1-2 Days\*
- \*This is an approximate time only, based on 2 people. Assembly time may vary depending on season/weather conditions, foundation type, ability of those constructing, etc