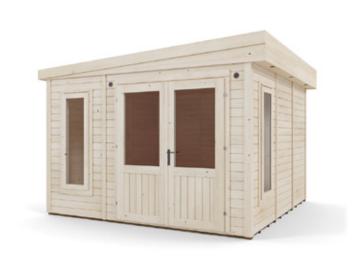

## Dominator Insulated Garden Office

## **Specification**

- Please Note: All sizes quoted are nominal
- Overall External Dimensions: 3.44m x 3.68m (11' 3" x 12' 0")
- External Width: 3.38m (11' 1")
- External Depth: 3.33m (10' 11")
- Internal Width: 3.18m (10' 5")
- Internal Depth: 3.18m (10' 5")
- Internal Area (m2): 10.11m2
- Ridge Height: 2.48m (8' 1")
- Internal Eaves Height: 2.09m (6' 10")
- Roof Thickness: 0.34m
- Roof Covering: Super Felt Included
- Overall Wall Thickness: 75mm
- Floor Thickness: 19mm
- Framing: 45mm