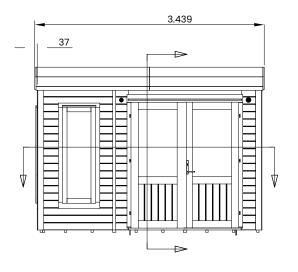

## **Specification**

- Please Note: All sizes quoted are nominal
- Overall External Dimensions: 3.44m x 3.68m (11' 3" x 12' 0")
- External Width: 3.38m (11' 1")
- External Depth: 3.33m (10' 11")
- Internal Width: 3.18m (10' 5")
- Internal Depth: 3.18m (10' 5")
- Internal Area (m2): 10.11m2
- Ridge Height: 2.48m (8' 1")
- Internal Eaves Height: 2.09m (6' 10")
- Roof Thickness: 0.34m
- Roof Covering: Super Felt Included
- Overall Wall Thickness: 75mm
- Floor Thickness: 19mm
- Framing: 45mm

- Door Walkthrough Height: 1.82m (5' 11")
- Door Walkthrough Width: 1.55m (5' 1")
- Door Locking System: Multi-Point Locking System
- Glazing Material: Safer 4mm Toughened Glass
- Glazing Options: 24mm Double Glazing Included as Standard!
- Gaskets: On all Windows and Doors
- Please Note: All fixings needed for assembly are supplied
- Please Note: All wood is planed and pre-cut (with exception of trims), for quick and easy construction.
- Approximately DIY Assembly Time: 1-2 Days\*
- \*This is an approximate time only, based on 2 people. Assembly time may vary depending on season/weather conditions, foundation type, ability of those constructing, etc