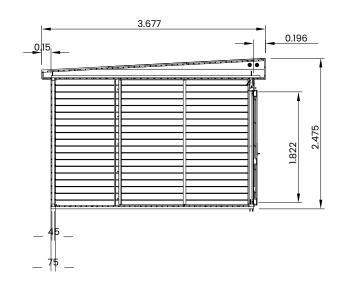

## **Specification**

- Please Note: All sizes quoted are nominal
- Overall External Dimensions: 3.44m x 3.68m (11' 3" x 12' 0")
- External Width: 3.38m (11' 1")
- External Depth: 3.33m (10' 11")
- Internal Width: 3.18m (10' 5")
- Internal Depth: 3.18m (10' 5")
- Internal Area (m2): 10.11m2
- Ridge Height: 2.48m (8' 1")
- Internal Eaves Height: 2.09m (6' 10")
- Roof Thickness: 0.34m
- Roof Covering: Super Felt Included
- Overall Wall Thickness: 75mm
- Floor Thickness: 19mm
- Framing: 45mm

- Door Walkthrough Height: 1.82m (5' 11")
- Door Walkthrough Width: 1.55m (5' 1")
- Door Locking System: Multi-Point Locking System
- Glazing Material: Safer 4mm Toughened Glass
- Glazing Options: 24mm Double Glazing Included as Standard!
- Gaskets: On all Windows and Doors
- Please Note: All fixings needed for assembly are supplied
- Please Note: All wood is planed and pre-cut (with exception of trims), for quick and easy construction.
- Approximately DIY Assembly Time: 1-2 Days\*
- \*This is an approximate time only, based on 2 people. Assembly time may vary depending on season/weather conditions, foundation type, ability of those constructing, etc