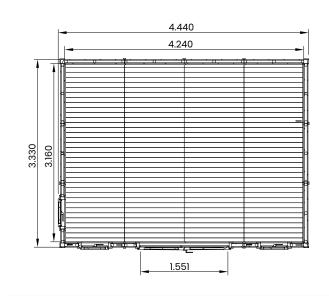

## Specification

- Please Note: All sizes quoted are nominal
- Overall External Dimensions: 3.68m x 4.50m (12' 0" x 14' 9")

External Width: 3.33m (10' 11")

- External Depth: 4.44m (14' 6")
- Internal Width: 3.18m (10' 5")
- Internal Depth: 4.24m (13' 10")
- Internal Area (m2): 13.48m2
- Ridge Height: 2.48m (8' 1")
- Internal Eaves Height: 2.09m (6' 10")
- Roof Thickness: 0.34m
- Roof Covering: Super Felt Included
- Overall Wall Thickness: 75mm
- Floor Thickness: 19mm
- Framing: 45mm

- Door Walkthrough Height: 1.82m (5' 11")
- Door Walkthrough Width: 1.55m (5' 1")
- Door Locking System: Multi-Point Locking System
- Glazing Material: Safer 4mm Toughened Glass
- Glazing Options: 24mm Double Glazing Included as Standard!
- Gaskets: On all Windows and Doors
- Please Note: All fixings needed for assembly are supplied
- Please Note: All wood is planed and pre-cut (with exception of trims), for quick and easy construction.
  Approximately DIY Assembly Time: 2 Days\*
- \*This is an approximate time only, based on 2 people. Assembly time may vary depending on season/weather conditions, foundation type, ability of those constructing, etc