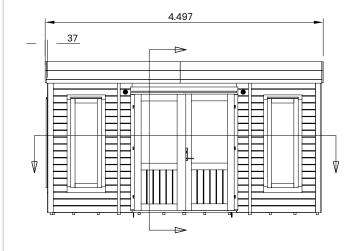

## Specification

- Please Note: All sizes quoted are nominal
- Overall External Dimensions: 3.68m x 4.50m (12' 0" x 14' 9")

External Width: 3.33m (10' 11")

- External Depth: 4.44m (14' 6")
- Internal Width: 3.18m (10' 5")
- Internal Depth: 4.24m (13' 10")
- Internal Area (m2): 13.48m2
- Ridge Height: 2.48m (8' 1")
- Internal Eaves Height: 2.09m (6' 10")
- Roof Thickness: 0.34m
- Roof Covering: Super Felt Included
- Overall Wall Thickness: 75mm
- Floor Thickness: 19mm
- Framing: 45mm

- Door Walkthrough Height: 1.82m (5' 11")
- Door Walkthrough Width: 1.55m (5' 1")
- Door Locking System: Multi-Point Locking System
- Glazing Material: Safer 4mm Toughened Glass
- Glazing Options: 24mm Double Glazing Included as Standard!
- Gaskets: On all Windows and Doors
- Please Note: All fixings needed for assembly are supplied
- Please Note: All wood is planed and pre-cut (with exception of trims), for quick and easy construction.
  Approximately DIY Assembly Time: 2 Days\*
- \*This is an approximate time only, based on 2 people. Assembly time may vary depending on season/weather conditions, foundation type, ability of those constructing, etc