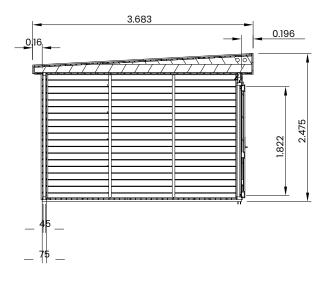

## Specification

- Please Note: All sizes quoted are nominal
- Overall External Dimensions: 3.68m x 4.50m (12' 0" x 14' 9")

External Width: 3.33m (10' 11")

- External Depth: 4.44m (14' 6")
- Internal Width: 3.18m (10' 5")
- Internal Depth: 4.24m (13' 10")
- Internal Area (m2): 13.48m2
- Ridge Height: 2.48m (8' 1")
- Internal Eaves Height: 2.09m (6' 10")
- Roof Thickness: 0.34m
- Roof Covering: Super Felt Included
- Overall Wall Thickness: 75mm
- Floor Thickness: 19mm
- Framing: 45mm

- Door Walkthrough Height: 1.82m (5' 11")
- Door Walkthrough Width: 1.55m (5' 1")
- Door Locking System: Multi-Point Locking System
- Glazing Material: Safer 4mm Toughened Glass
- Glazing Options: 24mm Double Glazing Included as Standard!
- Gaskets: On all Windows and Doors
- Please Note: All fixings needed for assembly are supplied
- Please Note: All wood is planed and pre-cut (with exception of trims), for quick and easy construction.
  Approximately DIY Assembly Time: 2 Days\*
- \*This is an approximate time only, based on 2 people. Assembly time may vary depending on season/weather conditions, foundation type, ability of those constructing, etc