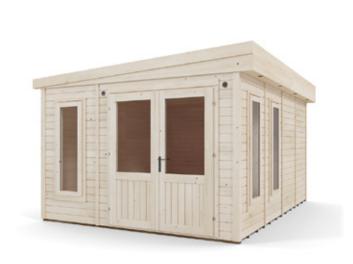

## Dominator Insulated Garden Office

## Specification

- Please Note: All sizes quoted are nominal
- Overall External Dimensions: 3.68m x 4.50m (12' 0" x 14' 9")

External Width: 3.33m (10' 11")

- External Depth: 4.44m (14' 6")
- Internal Width: 3.18m (10' 5")
- Internal Depth: 4.24m (13' 10")
- Internal Area (m2): 13.48m2
- Ridge Height: 2.48m (8' 1")
- Internal Eaves Height: 2.09m (6' 10")
- Roof Thickness: 0.34m
- Roof Covering: Super Felt Included
- Overall Wall Thickness: 75mm
- Floor Thickness: 19mm
- Framing: 45mm