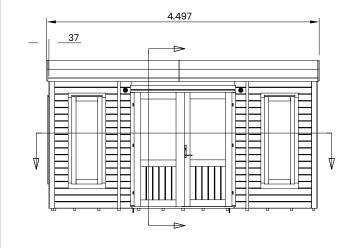

## Specification

- Please Note: All sizes quoted are nominal
- Overall External Dimensions: 4.50m x 3.68m (14' 9" x 12'
- 0")
- External Width: 4.44m (14' 6")
- External Depth: 3.33m (10' 11")
- Internal Width: 4.24m (13' 10")
- Internal Depth: 3.18m (10' 5")
- Internal Area (m2): 13.48m2
- Ridge Height: 2.48m (8' 1")
- Internal Eaves Height: 2.09m (6' 10")
- Roof Thickness: 0.34m
- Roof Covering: Super Felt Included
- Overall Wall Thickness: 75mm
- Floor Thickness: 19mm
- Framing: 45mm