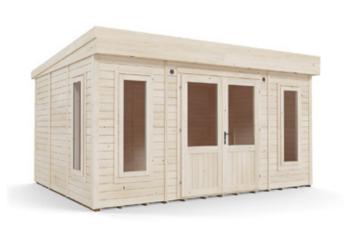

## Dominator Insulated Garden Office

## Specification

- Please Note: All sizes quoted are nominal
- Overall External Dimensions: 4.50m x 3.68m (14' 9" x 12'
- 0")
- External Width: 4.44m (14' 6")
- External Depth: 3.33m (10' 11")
- Internal Width: 4.24m (13' 10")
- Internal Depth: 3.18m (10' 5")
- Internal Area (m2): 13.48m2
- Ridge Height: 2.48m (8' 1")
- Internal Eaves Height: 2.09m (6' 10")
- Roof Thickness: 0.34m
- Roof Covering: Super Felt Included
- Overall Wall Thickness: 75mm
- Floor Thickness: 19mm
- Framing: 45mm