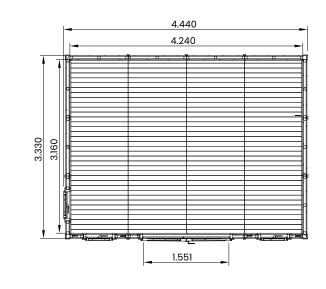

## Specification

- Please Note: All sizes quoted are nominal
- Overall External Dimensions: 4.50m x 3.68m (14' 9" x 12'
- 0")
- External Width: 4.44m (14' 6")
- External Depth: 3.33m (10' 11")
- Internal Width: 4.24m (13' 10")
- Internal Depth: 3.18m (10' 5")
- Internal Area (m2): 13.48m2
- Ridge Height: 2.48m (8' 1")
- Internal Eaves Height: 2.09m (6' 10")
- Roof Thickness: 0.34m
- Roof Covering: Super Felt Included
- Overall Wall Thickness: 75mm
- Floor Thickness: 19mm
- Framing: 45mm