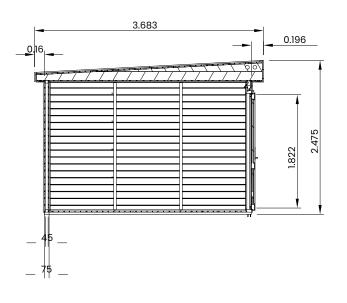

## Specification

- Please Note: All sizes quoted are nominal
- Overall External Dimensions: 4.50m x 3.68m (14' 9" x 12'
- 0")
- External Width: 4.44m (14' 6")
- External Depth: 3.33m (10' 11")
- Internal Width: 4.24m (13' 10")
- Internal Depth: 3.18m (10' 5")
- Internal Area (m2): 13.48m2
- Ridge Height: 2.48m (8' 1")
- Internal Eaves Height: 2.09m (6' 10")
- Roof Thickness: 0.34m
- Roof Covering: Super Felt Included
- Overall Wall Thickness: 75mm
- Floor Thickness: 19mm
- Framing: 45mm

- Door Walkthrough Height: 1.82m (5' 11")
- Door Walkthrough Width: 1.55m (5' 1")
- Door Locking System: Multi-Point Locking System
- Glazing Material: Safer 4mm Toughened Glass
- Glazing Options: 24mm Double Glazing Included as Standard!
- Gaskets: On all Windows and Doors
- Please Note: All fixings needed for assembly are supplied
- Please Note: All wood is planed and pre-cut (with exception of trims), for quick and easy construction.
  Approximately DIY Assembly Time: 1-2 Days\*
- \*This is an approximate time only, based on 2 people. Assembly time may vary depending on season/weather conditions, foundation type, ability of those constructing, etc