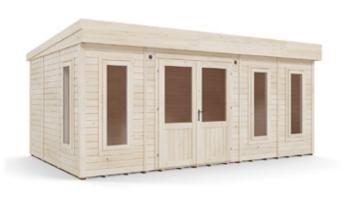

## Dominator Insulated Garden Office











## Specification

- Please Note: All sizes quoted are nominal
- Overall External Dimensions: 5.55m x 3.68m (18' 2" x 12'
- 0")
- External Width: 5.50m (18' 0")
- External Depth: 3.33m (10' 11")
- Internal Width: 5.30m (17' 4")
- Internal Depth: 3.18m (10' 5")
- Internal Area (m2): 16.85m2
- Ridge Height: 2.48m (8' 1")
- Ridge Height: 2.48m (8-1)
  Internal Eaves Height: 2.09m (6' 10")
- Roof Thickness: 0.34m
- Roof Covering: Super Felt Included
- Overall Wall Thickness: 75mm
- Floor Thickness: 19mm
- Framing: 45mm

- Door Walkthrough Height: 1.82m (5' 11")
- Door Walkthrough Width: 1.55m (5' 1")
- Door Locking System: Multi-Point Locking System
- Glazing Material: Safer 4mm Toughened Glass
- Glazing Options: 24mm Double Glazing Included as Standard!
- Gaskets: On all Windows and Do