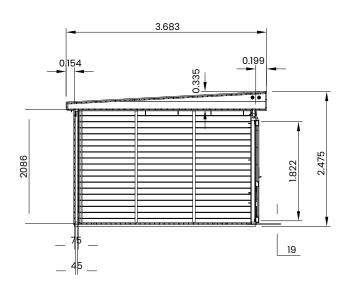

## Specification

- Please Note: All sizes quoted are nominal
- Overall External Dimensions: 5.55m x 3.68m (18' 2" x 12'
- 0")
- External Width: 5.50m (18' 0")
- External Depth: 3.33m (10' 11")
- Internal Width: 5.30m (17' 4")
- Internal Depth: 3.18m (10' 5")
- Internal Area (m2): 16.85m2
- Ridge Height: 2.48m (8' 1")
- Ridge Height: 2.48m (8-1)
  Internal Eaves Height: 2.09m (6' 10")
- Roof Thickness: 0.34m
- Roof Covering: Super Felt Included
- Overall Wall Thickness: 75mm
- Floor Thickness: 19mm
- Framing: 45mm

- Door Walkthrough Height: 1.82m (5' 11")
- Door Walkthrough Width: 1.55m (5' 1")
- Door Locking System: Multi-Point Locking System
- Glazing Material: Safer 4mm Toughened Glass
- Glazing Options: 24mm Double Glazing Included as Standard!
- Gaskets: On all Windows and Doors
- Please Note: All fixings needed for assembly are supplied
- Please Note: All wood is planed and pre-cut (with exception of trims), for quick and easy construction.
  Approximately DIY Assembly Time: 1-2 Days\*
- \*This is an approximate time only, based on 2 people. Assembly time may vary depending on season/weather conditions, foundation type, ability of those constructing, etc