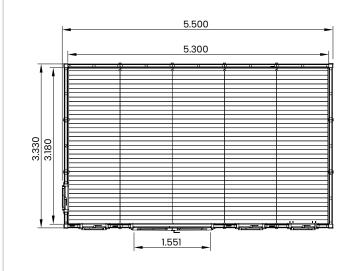

## Specification

- Please Note: All sizes quoted are nominal
- Overall External Dimensions: 5.55m x 3.68m (18' 2" x 12'
- 0")
- External Width: 5.50m (18' 0")
- External Depth: 3.33m (10' 11")
- Internal Width: 5.30m (17' 4")
- Internal Depth: 3.18m (10' 5")
- Internal Area (m2): 16.85m2
- Ridge Height: 2.48m (8' 1")
- Ridge Height: 2.48m (8-1)
  Internal Eaves Height: 2.09m (6' 10")
- Roof Thickness: 0.34m
- Roof Covering: Super Felt Included
- Overall Wall Thickness: 75mm
- Floor Thickness: 19mm
- Framing: 45mm