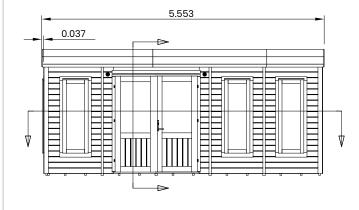

## Specification

- Please Note: All sizes quoted are nominal
- Overall External Dimensions: 5.55m x 3.68m (18' 2" x 12'
- 0")
- External Width: 5.50m (18' 0")
- External Depth: 3.33m (10' 11")
- Internal Width: 5.30m (17' 4")
- Internal Depth: 3.18m (10' 5")
- Internal Area (m2): 16.85m2
- Ridge Height: 2.48m (8' 1")
- Ridge Height: 2.48m (8-1)
  Internal Eaves Height: 2.09m (6' 10")
- Roof Thickness: 0.34m
- Roof Covering: Super Felt Included
- Overall Wall Thickness: 75mm
- Floor Thickness: 19mm
- Framing: 45mm