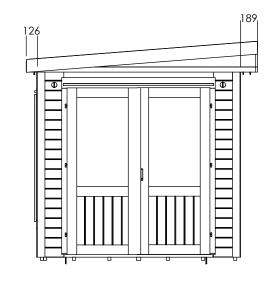

## Specification

- External Width: 2.30m (7' ")
- External Depth: 2.30m (7' 7")
- Internal Width: 2.10m (6' 11")
- Internal Depth: 2.12m (6' 10")
- Internal Eaves Height: 2.09m (6' 10.25")
- Internal Area (m2): 4.45m2
- Roof: Insulated panel
- Roof Purlin Thickness: 140mm x 40mm Tapered
- Roof Thinkness: 0.34m
- Roof U-Value (W/m2k): 0.49 W/m2K
- Roof Covering Options: Super Felt Included
- Ridge Height: 2.48m (8' 1")