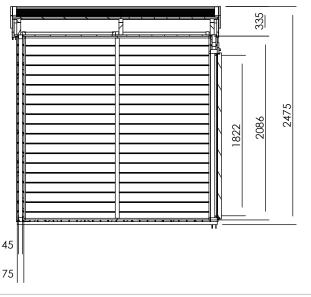

## Specification

- External Width: 2.30m (7' ")
- External Depth: 2.30m (7' 7")
- Internal Width: 2.10m (6' 11")
- Internal Depth: 2.12m (6' 10")
- Internal Eaves Height: 2.09m (6' 10.25")
- Internal Area (m2): 4.45m2
- Roof: Insulated panel
- Roof Purlin Thickness: 140mm x 40mm Tapered
- Roof Thinkness: 0.34m
- Roof U-Value (W/m2k): 0.49 W/m2K
- Roof Covering Options: Super Felt Included
- Ridge Height: 2.48m (8' 1")