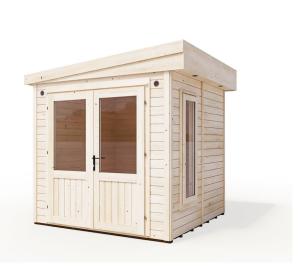

## **Dominator Office**

## Specification

- External Width: 2.30m (7' ")
- External Depth: 2.30m (7' 7")
- Internal Width: 2.10m (6' 11")
- Internal Depth: 2.12m (6' 10")
- Internal Eaves Height: 2.09m (6' 10.25")
- Internal Area (m2): 4.45m2
- Roof: Insulated panel
- Roof Purlin Thickness: 140mm x 40mm Tapered
- Roof Thinkness: 0.34m
- Roof U-Value (W/m2k): 0.49 W/m2K
- Roof Covering Options: Super Felt Included
- Ridge Height: 2.48m (8' 1")

- Floor U-Value: 0.64 W/m2K
- Wall U-Value (W/m2k): 0.63 W/m2K
- Timber: Slow Grown Spruce
- Door Style: Double Glazed French doors
- Door Locking System: Industry leading 4 Point Lock 2 Cams, Latch & Hook Bolt
- Approx. Assembly Time: 2 Days\*
- \*This is an approximate time only, based on 2 people. Assembly time may vary depending on season/weather conditions, foundation type, ability of those constructing, etc