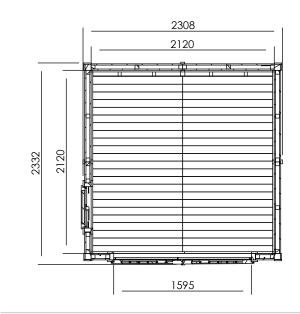

## Specification

- External Width: 2.30m (7' ")
- External Depth: 2.30m (7' 7")
- Internal Width: 2.10m (6' 11")
- Internal Depth: 2.12m (6' 10")
- Internal Eaves Height: 2.09m (6' 10.25")
- Internal Area (m2): 4.45m2
- Roof: Insulated panel
- Roof Purlin Thickness: 140mm x 40mm Tapered
- Roof Thinkness: 0.34m
- Roof U-Value (W/m2k): 0.49 W/m2K
- Roof Covering Options: Super Felt Included
- Ridge Height: 2.48m (8' 1")