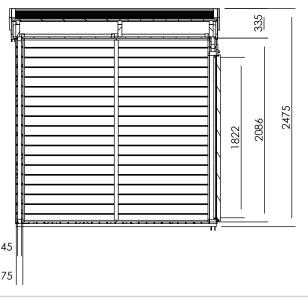

## Specification

- External Width: 2.33m (7' 7")
- External Depth: 2.33m (7' 7")
- Internal Width: 2.11m (6' 11")
- Internal Depth: 2.11m (6' 11")
- Internal Eaves Height: 2.09m (6' 10")
- Internal Area (m2): 4.45m2
- Roof: Insulated panel
- Roof Purlin Thickness: 140mm x 40mm Tapered
- Roof Thinkness: 0.34m
- Roof U-Value (W/m2k): 0.49 W/m2K
- Roof Covering Options: Super Felt Included
- Ridge Height: 2.48m (8' 1")