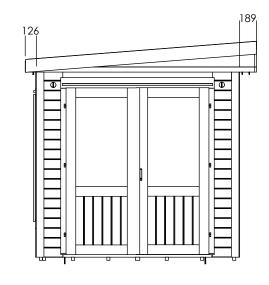

## Specification

- External Width: 2.33m (7' 7")
- External Depth: 2.33m (7' 7")
- Internal Width: 2.11m (6' 11")
- Internal Depth: 2.11m (6' 11")
- Internal Eaves Height: 2.09m (6' 10")
- Internal Area (m2): 4.45m2
- Roof: Insulated panel
- Roof Purlin Thickness: 140mm x 40mm Tapered
- Roof Thinkness: 0.34m
- Roof U-Value (W/m2k): 0.49 W/m2K
- Roof Covering Options: Super Felt Included
- Ridge Height: 2.48m (8' 1")