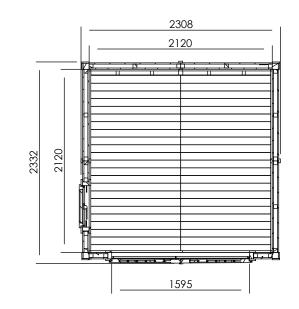

## Specification

- External Width: 2.33m (7' 7")
- External Depth: 2.33m (7' 7")
- Internal Width: 2.11m (6' 11")
- Internal Depth: 2.11m (6' 11")
- Internal Eaves Height: 2.09m (6' 10")
- Internal Area (m2): 4.45m2
- Roof: Insulated panel
- Roof Purlin Thickness: 140mm x 40mm Tapered
- Roof Thinkness: 0.34m
- Roof U-Value (W/m2k): 0.49 W/m2K
- Roof Covering Options: Super Felt Included
- Ridge Height: 2.48m (8' 1")