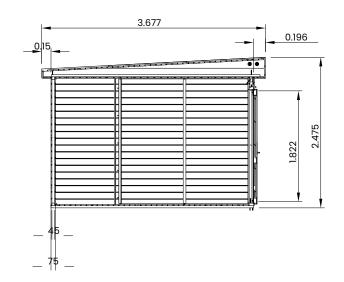

## **Specification**

- Please Note: All sizes quoted are nominal
- Overall External Dimensions: 3.44m x 3.68m (11' 3" x 12' 0")
- External Width: 3.38m (11' 1")
- External Depth: 3.33m (10' 11")
- Internal Width: 3.18m (10' 5")
- Internal Depth: 3.18m (10' 5")
- Internal Area (m2): 10.11m2
- Ridge Height: 2.48m (8' 1")
- Internal Eaves Height: 2.09m (6' 10")
- Roof Thickness: 0.34m
- Roof Covering: Super Felt Included
- Overall Wall Thickness: 75mm
- Floor Thickness: 19mm
- Framing: 45mm

- Door Walkthrough Height: 1.82m (5' 11")
- Door Walkthrough Width: 1.55m (5' 1")
- Door Locking System: Multi-Point Locking System
- Glazing Material: Safer 4mm Toughened Glass
- Glazing Options: 24mm Double Glazing Included as Standard!
- Gaskets: On all Windows and Doors
- Please Note: All fixings needed for assembly are supplied
- Please Note: All wood is planed and pre-cut (with exception of trims), for quick and easy construction.
- Approximately DIY Assembly Time: 1-2 Days\*
- \*This is an approximate time only, based on 2 people. Assembly time may vary depending on season/weather conditions, foundation type, ability of those constructing, etc