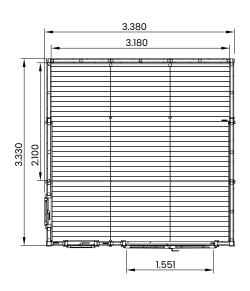

## **Specification**

- Please Note: All sizes quoted are nominal
- Overall External Dimensions: 3.44m x 3.68m (11' 3" x 12' 0")
- External Width: 3.38m (11' 1")
- External Depth: 3.33m (10' 11")
- Internal Width: 3.18m (10' 5")
- Internal Depth: 3.18m (10' 5")
- Internal Area (m2): 10.11m2
- Ridge Height: 2.48m (8' 1")
- Internal Eaves Height: 2.09m (6' 10")
- Roof Thickness: 0.34m
- Roof Covering: Super Felt Included
- Overall Wall Thickness: 75mm
- Floor Thickness: 19mm
- Framing: 45mm