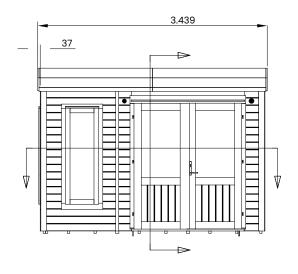

## **Specification**

- Please Note: All sizes quoted are nominal
- Overall External Dimensions: 3.44m x 3.68m (11' 3" x 12' 0")
- External Width: 3.38m (11' 1")
- External Depth: 3.33m (10' 11")
- Internal Width: 3.18m (10' 5")
- Internal Depth: 3.18m (10' 5")
- Internal Area (m2): 10.11m2
- Ridge Height: 2.48m (8' 1")
- Internal Eaves Height: 2.09m (6' 10")
- Roof Thickness: 0.34m
- Roof Covering: Super Felt Included
- Overall Wall Thickness: 75mm
- Floor Thickness: 19mm
- Framing: 45mm

- Door Walkthrough Height: 1.82m (5' 11")
- Door Walkthrough Width: 1.55m (5' 1")
- Door Locking System: Multi-Point Locking System
- Glazing Material: Safer 4mm Toughened Glass
- Glazing Options: 24mm Double Glazing Included as Standard!
- Gaskets: On all Windows and Doors
- Please Note: All fixings needed for assembly are supplied
- Please Note: All wood is planed and pre-cut (with exception of trims), for quick and easy construction.
- Approximately DIY Assembly Time: 1-2 Days\*
- \*This is an approximate time only, based on 2 people. Assembly time may vary depending on season/weather conditions, foundation type, ability of those constructing, etc