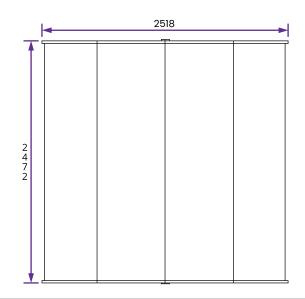

## **Specification**

- Overall External Dimensions: 2.52m x 2.47m (83" x Roofing Felt: Included as Standard!
- 8'1")
- External Width: 2.30m (7'6")
- External Depth: 2.30m (7'6")
- Internal Width: 2.17m (7' 1")
- Internal Depth: 2.23m (7'3")
- Internal Area (m²): 4.84m²
- Ridge Height: 2.42m (7' 11")
- Internal Eaves Height: 1.88m (6' 2")
- Wall Thickness: 15mm
- Framing: 35mm x 35mm
- Timber: Pressure Treated
- Roof & Floor: 10mm MR P5