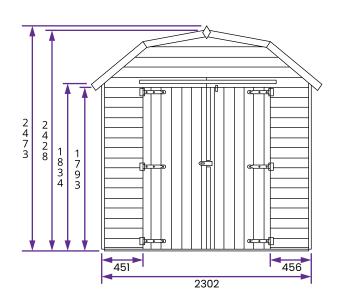

## **Specification**

- Overall External Dimensions: 2.52m x 2.47m (83" x Roofing Felt: Included as Standard!
- 8'1")
- External Width: 2.30m (7'6")
- External Depth: 2.30m (7'6")
- Internal Width: 2.17m (7' 1")
- Internal Depth: 2.23m (7'3")
- Internal Area (m²): 4.84m²
- Ridge Height: 2.42m (7' 11")
- Internal Eaves Height: 1.88m (6' 2")
- Wall Thickness: 15mm
- Framing: 35mm x 35mm
- Timber: Pressure Treated
- Roof & Floor: 10mm MR P5

- - Floor Bearers: Pressure Treated
  - Door Opening Size: 1. 38m x 1. 70m
- (46" x 5' 6")
- Door Locking System: Zinc-plated Hasp and Clasp
- Approx. Assembly Time: 1 2 Days\*
- \*This is an approximate time only, based on 2 people. Assembly time may vary depending on season/weather conditions, foundation type, ability of those constructing, etc
- Please Note: All fixings needed for assembly are supplied