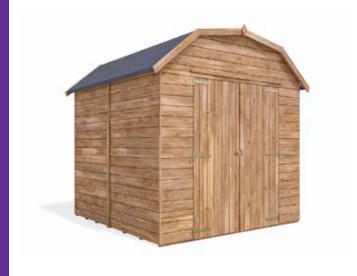

## **Dutch Barn**

## **Specification**

- Overall External Dimensions: 2.52m x 2.47m (83" x Roofing Felt: Included as Standard!
- 8'1")
- External Width: 2.30m (7'6")
- External Depth: 2.30m (7'6")
- Internal Width: 2.17m (7' 1")
- Internal Depth: 2.23m (7'3")
- Internal Area (m²): 4.84m²
- Ridge Height: 2.42m (7' 11")
- Internal Eaves Height: 1.88m (6' 2")
- Wall Thickness: 15mm
- Framing: 35mm x 35mm
- Timber: Pressure Treated
- Roof & Floor: 10mm MR P5