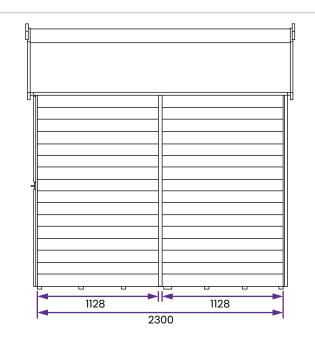

## **Specification**

- Overall External Dimensions: 2.52m x 2.47m (83" x Roofing Felt: Included as Standard!
- 8'1")
- External Width: 2.30m (7'6")
- External Depth: 2.30m (7'6")
- Internal Width: 2.17m (7' 1")
- Internal Depth: 2.23m (7'3")
- Internal Area (m²): 4.84m²
- Ridge Height: 2.42m (7' 11")
- Internal Eaves Height: 1.88m (6' 2")
- Wall Thickness: 15mm
- Framing: 35mm x 35mm
- Timber: Pressure Treated
- Roof & Floor: 10mm MR P5