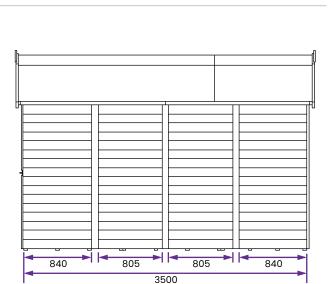

## Specification

- Overall External Dimensions: 2.51m x 3.69m (8' 2" x Roofing Felt: Included as Standard! 12′ 1″)
- External Width: 2.30m (7' 6") • External Depth: 3.50m (11'5")
- Internal Width: 2.17m (7' 1") • Internal Depth: 3.43m (11' 3")
- Internal Area (m<sup>2</sup>): 7.44m<sup>2</sup> Ridge Height: 2.43m (7' 11")
- Internal Eaves Height: 1.88m (6' 2")
- Wall Thickness: 15mm
- Framing: 35mm x 35mm • Timber: Pressure Treated
- Roof & Floor: 10mm MR P5