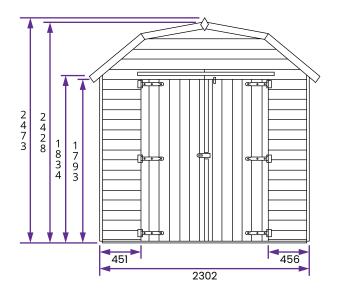

## Specification

- Overall External Dimensions: 2.51m x 3.69m (8' 2" x Roofing Felt: Included as Standard! 12′ 1″)
- External Width: 2.30m (7' 6") • External Depth: 3.50m (11'5")
- Internal Width: 2.17m (7' 1") • Internal Depth: 3.43m (11' 3")
- Internal Area (m<sup>2</sup>): 7.44m<sup>2</sup> Ridge Height: 2.43m (7' 11")
- Internal Eaves Height: 1.88m (6' 2")
- Wall Thickness: 15mm
- Framing: 35mm x 35mm • Timber: Pressure Treated
- Roof & Floor: 10mm MR P5

- Floor Bearers: Pressure Treated
- Door Opening Size: 1.38m x 1.70m

(4' 6" x 5' 6")

- Door Locking System: Zinc-plated Hasp and Clasp
- Approx. Assembly Time: 1 2 Days\*
- \*This is an approximate time only, based on 2 people. Assembly time may vary depending on season/weather conditions, foundation type, ability of those constructing, etc
- Please Note: All fixings needed for assembly are supplied