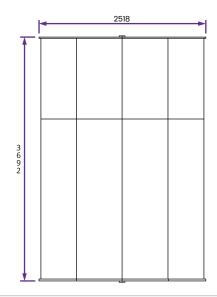

## Specification

- Overall External Dimensions: 2.51m x 3.69m (8' 2" x Roofing Felt: Included as Standard! 12′ 1″)
- External Width: 2.30m (7' 6") • External Depth: 3.50m (11'5")
- Internal Width: 2.17m (7' 1") • Internal Depth: 3.43m (11' 3")
- Internal Area (m<sup>2</sup>): 7.44m<sup>2</sup> Ridge Height: 2.43m (7' 11")
- Internal Eaves Height: 1.88m (6' 2")
- Wall Thickness: 15mm
- Framing: 35mm x 35mm • Timber: Pressure Treated
- Roof & Floor: 10mm MR P5