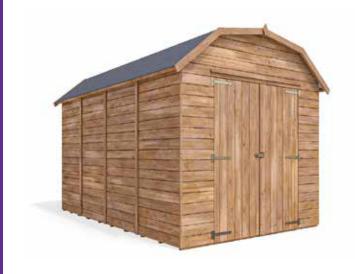

## **Dutch Barn**

## Specification

- Overall External Dimensions: 2.51m x 3.69m (8' 2" x Roofing Felt: Included as Standard! 12′ 1″)
- External Width: 2.30m (7' 6") • External Depth: 3.50m (11'5")
- Internal Width: 2.17m (7' 1") • Internal Depth: 3.43m (11' 3")
- Internal Area (m<sup>2</sup>): 7.44m<sup>2</sup> Ridge Height: 2.43m (7' 11")
- Internal Eaves Height: 1.88m (6' 2")
- Wall Thickness: 15mm
- Framing: 35mm x 35mm • Timber: Pressure Treated
- Roof & Floor: 10mm MR P5