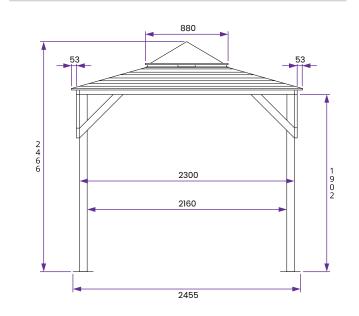

## **Specification**

- Overall External Dimensions: 2.47m x 2.47m (8' 1" x 8' 1")
- External Width: 2.30m (7' 6")
  External Depth: 2.30m (7' 6")
  Internal Width (Post): 2.16m (7' 1")
  Internal Depth (Post): 2.16m (7' 1")
- Overall Height: 2.46m (8' 0")
- Internal Eaves Height: 1.94m (6' 4")
- Walkthrough Height: 1.90m (6' 2")
- Timber: Spruce
- Uprights: 70mm x 70mm

- Foot Pad: Powder Coated Steel
- Approx. Assembly Time: 1 2 Days\*
- \*This is an approximate time only, based on 2 people.
  Assembly time may vary depending on season/weather conditions, foundation type, ability of those construct ing, etc
- Guarantee: 10 Years on Pressure Treated Timber against Rot and Insect Infestation
- Please Note: All fixings needed for assembly are supplied
- Roof: 15mm Shiplap Cladding
- Perspex Dome: 880mm x 880mm