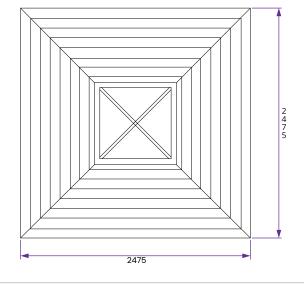

## **Specification**

- Overall External Dimensions: 2.47m x 2.47m (8' 1" x 8' 1")
- External Width: 2.30m (7' 6")
  External Depth: 2.30m (7' 6")
  Internal Width (Post): 2.16m (7' 1")
  Internal Depth (Post): 2.16m (7' 1")
- Overall Height: 2.46m (8' 0")
- Internal Eaves Height: 1.94m (6' 4")
- Walkthrough Height: 1.90m (6' 2")
- Timber: Spruce
- Uprights: 70mm x 70mm