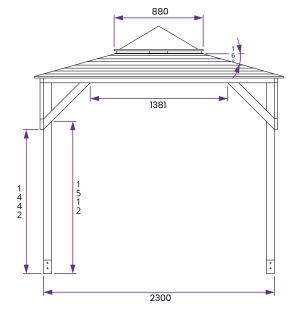

## **Specification**

- Overall External Dimensions: 2.47m x 2.47m (8' 1" x 8' 1")
- External Width: 2.30m (7' 6")
  External Depth: 2.30m (7' 6")
  Internal Width (Post): 2.16m (7' 1")
  Internal Depth (Post): 2.16m (7' 1")
- Overall Height: 2.46m (8' 0")
- Internal Eaves Height: 1.94m (6' 4")
- Walkthrough Height: 1.90m (6' 2")
- Timber: Spruce
- Uprights: 70mm x 70mm

- Foot Pad: Powder Coated Steel
- Approx. Assembly Time: 1 2 Days\*
- \*This is an approximate time only, based on 2 people.
  Assembly time may vary depending on season/weather conditions, foundation type, ability of those construct ing, etc
- Guarantee: 10 Years on Pressure Treated Timber against Rot and Insect Infestation
- Please Note: All fixings needed for assembly are supplied
- Roof: 15mm Shiplap Cladding
- Perspex Dome: 880mm x 880mm