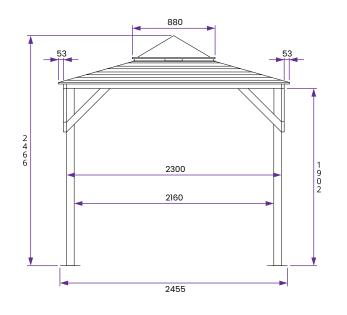

## Specification

- Overall External Dimensions: 2.47m x 2.47m (8' 1" x 8' 1")
- External Width: 2.30m (7' 6")
- External Depth: 2.30m (7' 6")
- Internal Width (Post): 2.16m (7' 1")
- Internal Depth (Post): 2.16m (7' 1")
- Overall Height: 2.46m (8' 0")
- Internal Eaves Height: 1.94m (6' 4")
- Walkthrough Height: 1.90m (6' 2")
- Timber: Spruce
- Uprights: 70mm x 70mm
- Roof: 15mm Shiplap Cladding

- Guarantee: 10 Years on Pressure Treated Timber against Rot and Insect Infestation
- Please Note: All fixings needed for assembly are supplied
- Perspex Dome: 880mm x 880mm