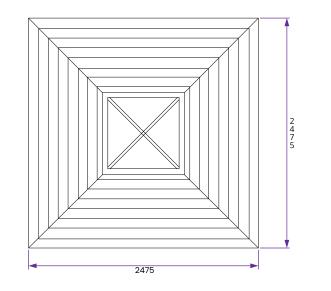

## Specification

- Overall External Dimensions: 2.47m x 2.47m (8' 1" x 8' 1")
- External Width: 2.30m (7' 6")
- External Depth: 2.30m (7' 6")
- Internal Width (Post): 2.16m (7' 1")
- Internal Depth (Post): 2.16m (7' 1")
- Overall Height: 2.46m (8' 0")
- Internal Eaves Height: 1.94m (6' 4")
- Walkthrough Height: 1.90m (6' 2")
- Timber: Spruce
- Uprights: 70mm x 70mm
- Roof: 15mm Shiplap Cladding