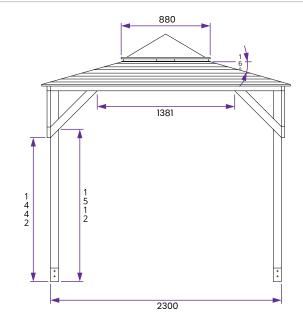

## Specification

- Overall External Dimensions: 2.47m x 2.47m (8' 1" x 8' 1")
- External Width: 2.30m (7' 6")
- External Depth: 2.30m (7' 6")
- Internal Width (Post): 2.16m (7' 1")
- Internal Depth (Post): 2.16m (7' 1")
- Overall Height: 2.46m (8' 0")
- Internal Eaves Height: 1.94m (6' 4")
- Walkthrough Height: 1.90m (6' 2")
- Timber: Spruce
- Uprights: 70mm x 70mm
- Roof: 15mm Shiplap Cladding

- Guarantee: 10 Years on Pressure Treated Timber against Rot and Insect Infestation
- Please Note: All fixings needed for assembly are supplied
- Perspex Dome: 880mm x 880mm