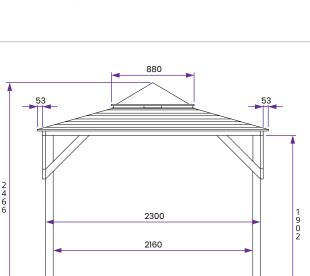

## **Specification**

- Overall External Dimensions: 2.47m x 2.47m (8' 1" x 8' 1")
- External Width: 2.30m (7' 6")
  External Depth: 2.30m (7' 6")
  Internal Width (Post): 2.16m (7' 1")
  Internal Depth (Post): 2.16m (7' 1")
- Overall Height: 2.46m (8' 0")
- Internal Eaves Height: 1.94m (6' 4")
- Walkthrough Height: 1.90m (6' 2")
- Timber: Spruce
- Uprights: 70mm x 70mm
- Roof: 15mm Shiplap Cladding

- Foot Pad: Powder Coated Steel
- Approx. Assembly Time: 1 2 Days\*
- \*This is an approximate time only, based on 2 people. Assembly time may vary depending on season/weather conditions, foundation type, ability of those constructing, etc
- Guarantee: 10 Years on Pressure Treated Timber against Rot and Insect Infestation
- Please Note: All fixings needed for assembly are supplied
- Perspex Dome: 880mm x 880mm