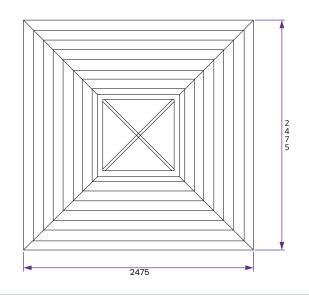

## **Specification**

- Overall External Dimensions: 2.47m x 2.47m (8' 1" x 8' 1")
- External Width: 2.30m (7' 6")
  External Depth: 2.30m (7' 6")
  Internal Width (Post): 2.16m (7' 1")
  Internal Depth (Post): 2.16m (7' 1")
- Overall Height: 2.46m (8' 0")
- Internal Eaves Height: 1.94m (6' 4")
- Walkthrough Height: 1.90m (6' 2")
- Timber: Spruce
- Uprights: 70mm x 70mm
- Roof: 15mm Shiplap Cladding