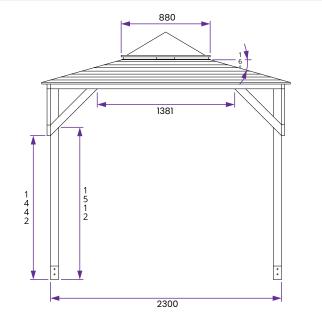

## **Specification**

- Overall External Dimensions: 2.47m x 2.47m (8' 1" x 8' 1")
- External Width: 2.30m (7' 6")
  External Depth: 2.30m (7' 6")
  Internal Width (Post): 2.16m (7' 1")
  Internal Depth (Post): 2.16m (7' 1")
- Overall Height: 2.46m (8' 0")
- Internal Eaves Height: 1.94m (6' 4")
- Walkthrough Height: 1.90m (6' 2")
- Timber: Spruce
- Uprights: 70mm x 70mm
- Roof: 15mm Shiplap Cladding

- Foot Pad: Powder Coated Steel
- Approx. Assembly Time: 1 2 Days\*
- \*This is an approximate time only, based on 2 people. Assembly time may vary depending on season/weather conditions, foundation type, ability of those constructing, etc
- Guarantee: 10 Years on Pressure Treated Timber against Rot and Insect Infestation
- Please Note: All fixings needed for assembly are supplied
- Perspex Dome: 880mm x 880mm