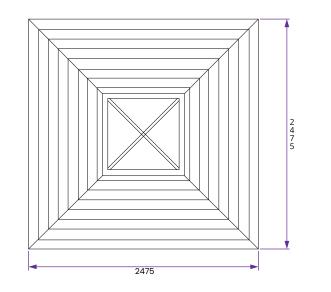

## Specification

- Overall External Dimensions: 2.47m x 2.47m (8' 1" x 8' 1")
- External Width: 2.30m (7' 6")
- External Depth: 2.30m (7' 6")
- Internal Width (Post): 2.16m (7' 1")
- Internal Depth (Post): 2.16m (7' 1")
- Overall Height: 2.46m (8' 0")
- Internal Eaves Height: 1.94m (6' 4")
- Walkthrough Height: 1.90m (6' 2")
- Timber: Spruce
- Uprights: 70mm x 70mm
- Roof: 15mm Shiplap Cladding