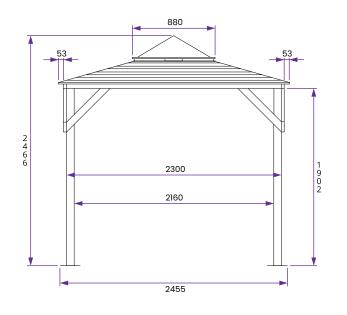

## Specification

- Overall External Dimensions: 2.47m x 2.47m (8' 1" x 8' 1")
- External Width: 2.30m (7' 6")
- External Depth: 2.30m (7' 6")
- Internal Width (Post): 2.16m (7' 1")
- Internal Depth (Post): 2.16m (7' 1")
- Overall Height: 2.46m (8' 0")
- Internal Eaves Height: 1.94m (6' 4")
- Walkthrough Height: 1.90m (6' 2")
- Timber: Spruce
- Uprights: 70mm x 70mm
- Roof: 15mm Shiplap Cladding