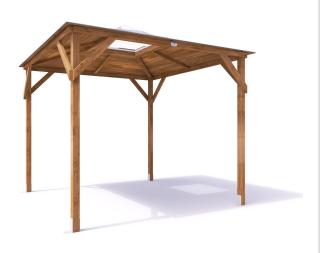

## Erin Gazebo

## Specification

- Overall External Dimensions: 2.47m x 2.47m (8' 1" x 8' 1")
- External Width: 2.30m (7' 6")
- External Depth: 2.30m (7' 6")
- Internal Width (Post): 2.16m (7' 1")
- Internal Depth (Post): 2.16m (7' 1")
- Overall Height: 2.46m (8' 0")
- Internal Eaves Height: 1.94m (6' 4")
- Walkthrough Height: 1.90m (6' 2")
- Timber: Spruce
- Uprights: 70mm x 70mm
- Roof: 15mm Shiplap Cladding

- Guarantee: 10 Years on Pressure Treated Timber against Rot and Insect Infestation
- Please Note: All fixings needed for assembly are supplied
- Perspex Dome: 880mm x 880mm

Image shows base product as an example and excludes any wall conigurations.