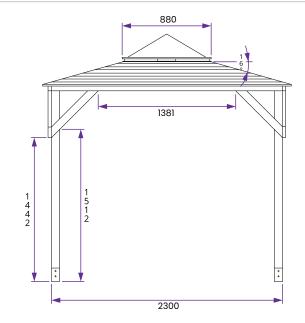

## Specification

- Overall External Dimensions: 2.47m x 2.47m (8' 1" x 8' 1")
- External Width: 2.30m (7' 6")
- External Depth: 2.30m (7' 6")
- Internal Width (Post): 2.16m (7' 1")
- Internal Depth (Post): 2.16m (7' 1")
- Overall Height: 2.46m (8' 0")
- Internal Eaves Height: 1.94m (6' 4")
- Walkthrough Height: 1.90m (6' 2")
- Timber: Spruce
- Uprights: 70mm x 70mm
- Roof: 15mm Shiplap Cladding

- Guarantee: 10 Years on Pressure Treated Timber against Rot and Insect Infestation
- Please Note: All fixings needed for assembly are supplied
- Perspex Dome: 880mm x 880mm

Image shows base product as an example and excludes any wall conigurations.