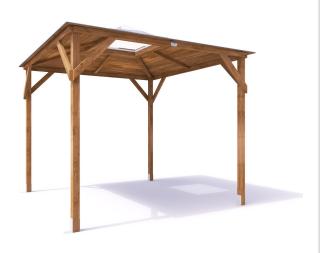

## Erin Gazebo

## Specification

- Overall External Dimensions: 2.47m x 2.47m (8' 1" x 8' 1")
- External Width: 2.30m (7' 6")
- External Depth: 2.30m (7' 6")
- Internal Width (Post): 2.16m (7' 1")
- Internal Depth (Post): 2.16m (7' 1")
- Overall Height: 2.46m (8' 0")
- Internal Eaves Height: 1.94m (6' 4")
- Walkthrough Height: 1.90m (6' 2")
- Timber: Spruce
- Uprights: 70mm x 70mm
- Roof: 15mm Shiplap Cladding