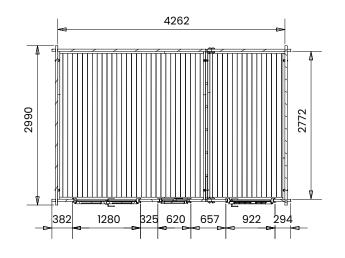

## Specification

- Overall External Dimensions: 4.52m x 3.35m (14' 9" x 10' 11")
- External Width: 4.48m (14' 8")
- External Depth: 2.99m (9' 9")
- Main Room Internal Width: 2.77m (9' 1")
- Main Room Internal Depth: 2.27m (7' 5")
- Main Room Internal Area (m2): 7.67
- Store Room Internal Width: 1.45m (4' 9")
- Store Room Internal Depth: 2.77m (9' 1")
- Store Room Internal Area (m2): 4.02
- Ridge Height: 2.46m (8' 0")
- Internal Eaves Height Front (to under the roof boards): 2.32m (7' 7")
- Internal Eaves Height Front (to under the roof purlins):
  2.18m (7' 1")
- Internal Eaves Height Back (to under the roof boards): 2.07m (6' 9")
- Internal Eaves Height Back (to under the roof purlins): 1.93m (6' 3")