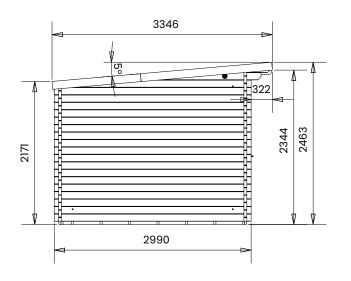

## Specification

- Overall External Dimensions: 4.52m x 3.35m (14' 9" x 10' 11")
- External Width: 4.48m (14' 8")
- External Depth: 2.99m (9' 9")
- Main Room Internal Width: 2.77m (9' 1")
- Main Room Internal Depth: 2.27m (7' 5")
- Main Room Internal Area (m2): 7.67
- Store Room Internal Width: 1.45m (4' 9")
- Store Room Internal Depth: 2.77m (9' 1")
- Store Room Internal Area (m2): 4.02
- Ridge Height: 2.46m (8' 0")
- Internal Eaves Height Front (to under the roof boards): 2.32m (7' 7")
- Internal Eaves Height Front (to under the roof purlins):
  2.18m (7' 1")
- Internal Eaves Height Back (to under the roof boards): 2.07m (6' 9")
- Internal Eaves Height Back (to under the roof purlins): 1.93m (6' 3")

- Roof Overhang: 0.32m (1' 0")
- Roof Thickness: 19mm Tongue & Groove
- Roof Covering Options: None or Felt
- Building Style: Strong Interlocking Tongue & Groove Logs
- Walls: 100% Slow-Grown Spruce
- Wall U-Value (W/m2k): 1.93 W/m2K
- Floor Thickness: 19mm Tongue & Groove
- Door Locking System: Industry Leading 4 Point Lock 2 Cams, Latch & Hook Bolt