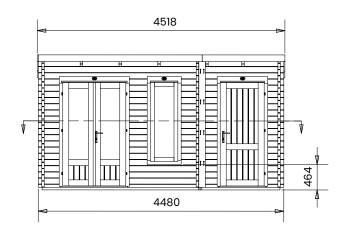

## Specification

- Overall External Dimensions: 4.52m x 3.35m (14' 9" x 10' 11")
- External Width: 4.48m (14' 8")
- External Depth: 2.99m (9' 9")
- Main Room Internal Width: 2.77m (9' 1")
- Main Room Internal Depth: 2.27m (7' 5")
- Main Room Internal Area (m2): 7.67
- Store Room Internal Width: 1.45m (4' 9")
- Store Room Internal Depth: 2.77m (9' 1")
- Store Room Internal Area (m2): 4.02
- Ridge Height: 2.46m (8' 0")
- Internal Eaves Height Front (to under the roof boards): 2.32m (7' 7")
- Internal Eaves Height Front (to under the roof purlins):
  2.18m (7' 1")
- Internal Eaves Height Back (to under the roof boards): 2.07m (6' 9")
- Internal Eaves Height Back (to under the roof purlins): 1.93m (6' 3")