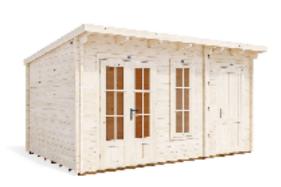

## **EvilAmy Log Cabin**

4518 A 44518 A 4480

## Specification

- Overall External Dimensions: 4.52m x 3.35m (14' 9" x 10' 11")
- External Width: 4.48m (14' 8")
- External Depth: 2.99m (9' 9")
- Main Room Internal Depth: 2.77m (9'1")
- Main Room Internal Width: 2.77m (9' 1")
- Main Room Internal Area (m2): 7.67m2
- Store Room Internal Width: 1.45m (4' 9")
- Store Room Internal Depth: 2.77m (9' 1")
- Store Room Internal Area (m2): 4.02m2
- Ridge Height: 2.46m (8' 0")
- Roof Overhang: 0.32m (1' 0")
- Roof Thickness: 19mm Tongue & Groove
- Roof Covering Options: None or Felt

- Door Height (Walkthrough Height): 1.82m (5' 11")
- Door Width (Walkthrough Width): 1.11m (3'7")
- Door Locking System: Industry Leading 4 Point Lock 2 Cams, Latch & Hook Bolt
- Window Locking System: Multi Point with Mushroom Headed Espagnolettes
- Window Opening Size: 0.43m x 1.37m (1' 5" x 4' 5")
- Glazing Options: 24mm Double Glazing as Standard!
- Ventilation: 2 Plastic Vents Included
- Approx. Assembly Time: 2 Days\*