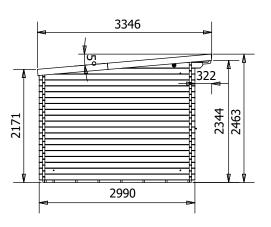

## Specification

- Overall External Dimensions: 4.52m x 3.35m (14' 9" x 10' 11")
- External Width: 4.48m (14' 8")
- External Depth: 2.99m (9' 9")
- Main Room Internal Depth: 2.77m (9'1")
- Main Room Internal Width: 2.77m (9' 1")
- Main Room Internal Area (m2): 7.67m2
- Store Room Internal Width: 1.45m (4' 9")
- Store Room Internal Depth: 2.77m (9' 1")
- Store Room Internal Area (m2): 4.02m2
- Ridge Height: 2.46m (8' 0")
- Roof Overhang: 0.32m (1' 0")
- Roof Thickness: 19mm Tongue & Groove
- Roof Covering Options: None or Felt