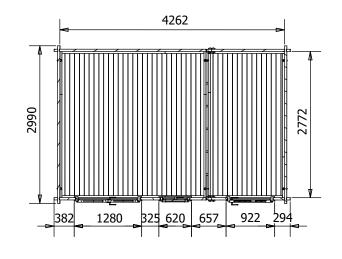

## Specification

- Overall External Dimensions: 4.52m x 3.35m (14' 9" x 10' 11")
- External Width: 4.48m (14' 8")
- External Depth: 2.99m (9' 9")
- Main Room Internal Depth: 2.77m (9'1")
- Main Room Internal Width: 2.77m (9' 1")
- Main Room Internal Area (m2): 7.67m2
- Store Room Internal Width: 1.45m (4' 9")
- Store Room Internal Depth: 2.77m (9' 1")
- Store Room Internal Area (m2): 4.02m2
- Ridge Height: 2.46m (8' 0")
- Roof Overhang: 0.32m (1' 0")
- Roof Thickness: 19mm Tongue & Groove
- Roof Covering Options: None or Felt