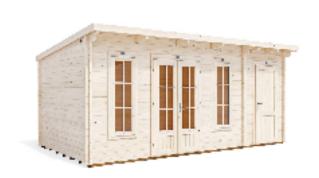

## **EvilAmy Log Cabin**

## **Specification**

- Overall External Dimensions: 5.52m x 3.35m (18' 1" x 10' 11")
- External Width: 5.48m (17' 11")
- External Depth: 2.99m (9' 9")
- Main Room Internal Depth: 3.77m (12' 4")
- Main Room Internal Width: 2.77m (9'1")
- Main Room Internal Area (m2): 10.44
- Main Door Height (Walkthrough Height): 1.82m (5' 11")
- Main Door Width (Walkthrough Width): 1.11m (3' 7")
- Store Room Internal Width: 1.45m (4' 9")
- Store Room Internal Depth: 2.77m (9'1")
- Store Room Internal Area (m2): 4.02
- Side Door Height (Walkthrough Height): 1.82m (5' 11")
- Side Door Width (Walkthrough Width): 0.74m (2' 5")
- Ridge Height: 2.46m (8' 0")