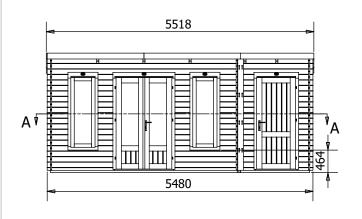

## **Specification**

- Overall External Dimensions: 5.52m x 3.35m (18' 1" x 10' 11")
- External Width: 5.48m (17' 11")
- External Depth: 2.99m (9' 9")
- Main Room Internal Depth: 3.77m (12' 4")
- Main Room Internal Width: 2.77m (9'1")
- Main Room Internal Area (m2): 10.44
- Main Door Height (Walkthrough Height): 1.82m (5' 11")
- Main Door Width (Walkthrough Width): 1.11m (3' 7")
- Store Room Internal Width: 1.45m (4' 9")
- Store Room Internal Depth: 2.77m (9'1")
- Store Room Internal Area (m2): 4.02
- Side Door Height (Walkthrough Height): 1.82m (5' 11")
- Side Door Width (Walkthrough Width): 0.74m (2' 5")
- Ridge Height: 2.46m (8' 0")