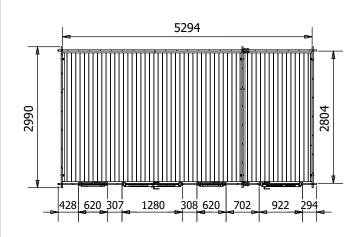

## **Specification**

- Overall External Dimensions: 5.52m x 3.35m (18' 1" x 10' 11")
- External Width: 5.48m (17' 11")
- External Depth: 2.99m (9' 9")
- Main Room Internal Depth: 3.77m (12' 4")
- Main Room Internal Width: 2.77m (9'1")
- Main Room Internal Area (m2): 10.44
- Main Door Height (Walkthrough Height): 1.82m (5' 11")
- Main Door Width (Walkthrough Width): 1.11m (3' 7")
- Store Room Internal Width: 1.45m (4' 9")
- Store Room Internal Depth: 2.77m (9'1")
- Store Room Internal Area (m2): 4.02
- Side Door Height (Walkthrough Height): 1.82m (5' 11")
- Side Door Width (Walkthrough Width): 0.74m (2' 5")
- Ridge Height: 2.46m (8' 0")