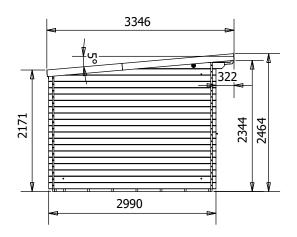

## **Specification**

- Overall External Dimensions: 5.52m x 3.35m (18' 1" x 10' 11")
- External Width: 5.48m (17' 11")
- External Depth: 2.99m (9' 9")
- Main Room Internal Depth: 3.77m (12' 4")
- Main Room Internal Width: 2.77m (9'1")
- Main Room Internal Area (m2): 10.44
- Main Door Height (Walkthrough Height): 1.82m (5' 11")
- Main Door Width (Walkthrough Width): 1.11m (3' 7")
- Store Room Internal Width: 1.45m (4' 9")
- Store Room Internal Depth: 2.77m (9'1")
- Store Room Internal Area (m2): 4.02
- Side Door Height (Walkthrough Height): 1.82m (5' 11")
- Side Door Width (Walkthrough Width): 0.74m (2' 5")
- Ridge Height: 2.46m (8' 0")