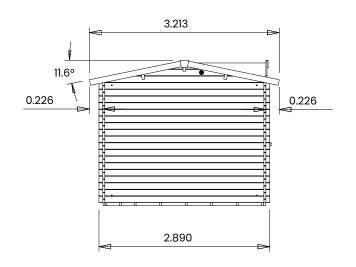

## **Specification**

- Overall External Dimensions: 5.356m x 3.213m (17' 6" x 10' 6")
- External Width: 5.280m (17' 3")
- External Depth: 2.890m (9' 5")
- Internal Width: 3.592m (11' 9")
- Sidestore Internal Width: 1.456m (4' 9")
- Internal Depth: 2.692m (8' 10")
- Sidestore Internal Depth: 2.692m (8' 10")
- Internal Area (m2): 9.670m
- Sidestore Internal Area (m2): 3.920m

Ridge Height: 2.458m (8' 0")

Internal Eaves Height: 2.078m (6' 9")

Roof Overhang: 0.226m (0' 9")

Roof Thickness: 19mm Tongue & Groove

- Floor Thickness: 19mm Tongue & Groove
- Roof Covering Options: None or Felt
- Walls: 100% Slow-Grown Spruce
- Floor Bearers: Pressure Treated for Longevity
- Building Style: Strong Interlocking Tongue & Groove Logs
- Glazing Options: 24mm Double Glazing Included as Standard
- Window Locking System: Secure Multi-Point Locking with Espagnolettes
- Door Locking System: Industry Leading 4 Point Lock 2 Cams, Latch & Hook Bolt
- Approx. DIY Assembly Time: 2 Days. This time is an approximation, based on two people building the basic product with no added extras. Assembly time may vary with additional items such as roof shingles, or external