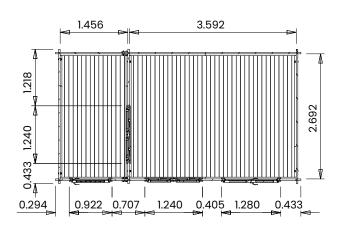

## **Specification**

- Overall External Dimensions: 5.356m x 3.213m (17' 6" x 10' 6")
- External Width: 5.280m (17' 3")
- External Depth: 2.890m (9' 5")
- Internal Width: 3.592m (11' 9")
- Sidestore Internal Width: 1.456m (4' 9")
- Internal Depth: 2.692m (8' 10")
- Sidestore Internal Depth: 2.692m (8' 10")
- Internal Area (m2): 9.670m
- Sidestore Internal Area (m2): 3.920m

Ridge Height: 2.458m (8' 0")

Internal Eaves Height: 2.078m (6' 9")

Roof Overhang: 0.226m (0' 9")

Roof Thickness: 19mm Tongue & Groove

- Floor Thickness: 19mm Tongue & Groove
- Roof Covering Options: None or Felt
- Walls: 100% Slow-Grown Spruce
- Floor Bearers: Pressure Treated for Longevity
- Building Style: Strong Interlocking Tongue & Groove Logs
- Glazing Options: 24mm Double Glazing Included as Standard
- Window Locking System: Secure Multi-Point Locking with Espagnolettes
- Door Locking System: Industry Leading 4 Point Lock 2 Cams, Latch & Hook Bolt
- Approx. DIY Assembly Time: 2 Days. This time is an approximation, based on two people building the basic product with no added extras. Assembly time may vary with additional items such as roof shingles, or external