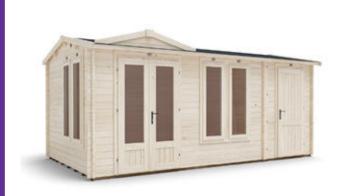

## **EvilGhost Log Cabin**

## **Specification**

- Overall External Dimensions: 5.356m x 3.213m (17' 6" x 10' 6")
- External Width: 5.280m (17' 3")
- External Depth: 2.890m (9' 5")
- Internal Width: 3.592m (11' 9")
- Sidestore Internal Width: 1.456m (4' 9")
- Internal Depth: 2.692m (8' 10")
- Sidestore Internal Depth: 2.692m (8' 10")
- Internal Area (m2): 9.670m
- Sidestore Internal Area (m2): 3.920m

Ridge Height: 2.458m (8' 0")

Internal Eaves Height: 2.078m (6' 9")

Roof Overhang: 0.226m (0' 9")

Roof Thickness: 19mm Tongue & Groove

- Floor Thickness: 19mm Tongue & Groove
- Roof Covering Options: None or Felt
- Walls: 100% Slow-Grown Spruce
- Floor Bearers: Pressure Treated for Longevity
- Building Style: Strong Interlocking Tongue & Groove Logs
- Glazing Options: 24mm Double Glazing Included as Standard
- Window Locking System: Secure Multi-Point Locking with Espagnolettes
- Door Locking System: Industry Leading 4 Point Lock 2 Cams, Latch & Hook Bolt
- Approx. DIY Assembly Time: 2 Days. This time is an approximation, based on two people building the basic product with no added extras. Assembly time may vary with additional items such as roof shingles, or external