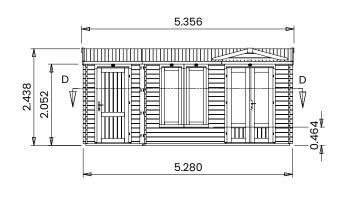

## **Specification**

- Overall External Dimensions: 5.356m x 3.213m (17' 6" x 10' 6")
- External Width: 5.280m (17' 3")
- External Depth: 2.890m (9' 5")
- Internal Width: 3.592m (11' 9")
- Sidestore Internal Width: 1.456m (4' 9")
- Internal Depth: 2.692m (8' 10")
- Sidestore Internal Depth: 2.692m (8' 10")
- Internal Area (m2): 9.670m
- Sidestore Internal Area (m2): 3.920m

Ridge Height: 2.458m (8' 0")

Internal Eaves Height: 2.078m (6' 9")

Roof Overhang: 0.226m (0' 9")

Roof Thickness: 19mm Tongue & Groove

- Floor Thickness: 19mm Tongue & Groove
- Roof Covering Options: None or Felt
- Walls: 100% Slow-Grown Spruce
- Floor Bearers: Pressure Treated for Longevity
- Building Style: Strong Interlocking Tongue & Groove Logs
- Glazing Options: 24mm Double Glazing Included as Standard
- Window Locking System: Secure Multi-Point Locking with Espagnolettes
- Door Locking System: Industry Leading 4 Point Lock 2 Cams, Latch & Hook Bolt
- Approx. DIY Assembly Time: 2 Days. This time is an approximation, based on two people building the basic product with no added extras. Assembly time may vary with additional items such as roof shingles, or external