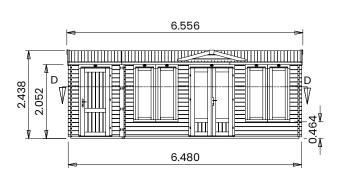

## **Specification**

- Overall External Dimensions: 6.556m x 3.213m (21' 6" x 10' 6")
- External Width: 6.480m (21' 3")
- External Depth: 2.890m (9' 5")
- Internal Width: 4.792m (15' 8")
- Sidestore Internal Width: 1.456m (4' 9")
- Internal Depth: 2.692m (8' 10")
- Sidestore Internal Depth: 2.692m (8'10")
- Internal Area (m2): 12.900m
- Sidestore Internal Area (m2): 3.920m

Ridge Height: 2.458m (8' 0")

Internal Eaves Height: 2.078m (6' 9")

Roof Overhang: 0.226m (0' 9")

Roof Thickness: 19mm Tongue & Groove

- Floor Thickness: 19mm Tongue & Groove
- Roof Covering Options: None or Felt
- Walls: 100% Slow-Grown Spruce
- Floor Bearers: Pressure Treated for Longevity
- Building Style: Strong Interlocking Tongue & Groove
- Glazing Options: 24mm Double Glazing Included as Standard
- Window Locking System: Secure Multi-Point Locking with Espagnolettes
- Door Locking System: Industry Leading 4 Point Lock 2 Cams, Latch & Hook Bolt
- Approx. DIY Assembly Time: 2 Days. This time is an approximation, based on two people building the basic product with no added extras. Assembly time may vary with additional items such as roof shingles, or external