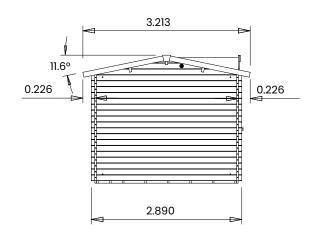

## **Specification**

- Overall External Dimensions: 6.556m x 3.213m (21' 6" x 10' 6")
- External Width: 6.480m (21' 3")
- External Depth: 2.890m (9' 5")
- Internal Width: 4.792m (15' 8")
- Sidestore Internal Width: 1.456m (4' 9")
- Internal Depth: 2.692m (8' 10")
- Sidestore Internal Depth: 2.692m (8'10")
- Internal Area (m2): 12.900m
- Sidestore Internal Area (m2): 3.920m

Ridge Height: 2.458m (8' 0")

Internal Eaves Height: 2.078m (6' 9")

Roof Overhang: 0.226m (0' 9")

Roof Thickness: 19mm Tongue & Groove

- Floor Thickness: 19mm Tongue & Groove
- Roof Covering Options: None or Felt
- Walls: 100% Slow-Grown Spruce
- Floor Bearers: Pressure Treated for Longevity
- Building Style: Strong Interlocking Tongue & Groove
- Glazing Options: 24mm Double Glazing Included as Standard
- Window Locking System: Secure Multi-Point Locking with Espagnolettes
- Door Locking System: Industry Leading 4 Point Lock 2 Cams, Latch & Hook Bolt
- Approx. DIY Assembly Time: 2 Days. This time is an approximation, based on two people building the basic product with no added extras. Assembly time may vary with additional items such as roof shingles, or external