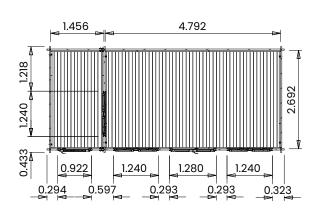

## **Specification**

- Overall External Dimensions: 6.556m x 3.213m (21' 6" x 10' 6")
- External Width: 6.480m (21' 3")
- External Depth: 2.890m (9' 5")
- Internal Width: 4.792m (15' 8")
- Sidestore Internal Width: 1.456m (4' 9")
- Internal Depth: 2.692m (8' 10")
- Sidestore Internal Depth: 2.692m (8'10")
- Internal Area (m2): 12.900m
- Sidestore Internal Area (m2): 3.920m