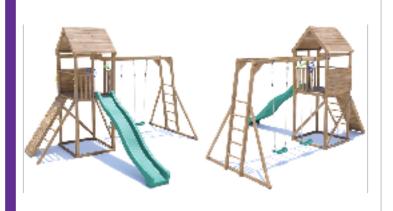

## **FrontireFort Max**

## **Specification**

- External Width Including Slide: 4.38m (14' 4")
- External Depth Including Slide: 4.88m (16' 0")
- Overall Height: 3.26m (10' 8")
- Platform Width: 1.09m (3' 6")
- Platform Depth: 1.13m (3' 8")
- Number of Children: 6 maximum at all times
- Number of Children on Platform: 2 maximum at all times
- · Weight of Children: 50kg Per child
- Suitable Age Range: 3 14 Year olds
- Restrictions: 140mm x 45mm
- Main Timber: 70mm x 70mm
- Timber: Pressure Treated

- Independently Tested Safety Standard: EN71
- Safety Ground Anchors: 4 Included
- Safety Ground Anchors Material: Galvised Steel
- Safety Ground Anchors Length: 530
- Swing: 2 Swings
- Slide Construction: 1 Piece of durable plastic
- Climbing Wall: Climbing wall
- Monkey Bars: Yes
- Playhouse / Den: No
- Balcony: No
- Restrictions: Monkey Bar and Swing not to be used at the same time.