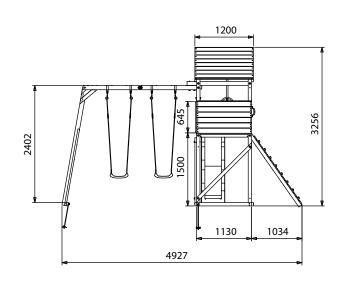

## **Specification**

- External Width Including Slide: 4.38m (14' 4")
- External Depth Including Slide: 4.88m (16' 0")
- Overall Height: 3.26m (10' 8")
- Platform Width: 1.09m (3' 6")
- Platform Depth: 1.13m (3' 8")
- Number of Children: 6 maximum at all times
- Number of Children on Platform: 2 maximum at all times
- · Weight of Children: 50kg Per child
- Suitable Age Range: 3 14 Year olds
- Restrictions: 140mm x 45mm
- Main Timber: 70mm x 70mm
- Timber: Pressure Treated