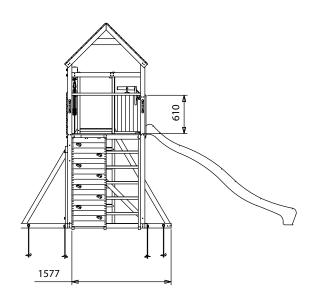

## **Specification**

- External Width Including Slide: 4.38m (14' 4")
- External Depth Including Slide: 4.88m (16' 0")
- Overall Height: 3.26m (10' 8")
- Platform Width: 1.09m (3' 6")
- Platform Depth: 1.13m (3' 8")
- Number of Children: 6 maximum at all times
- Number of Children on Platform: 2 maximum at all times
- · Weight of Children: 50kg Per child
- Suitable Age Range: 3 14 Year olds
- Restrictions: 140mm x 45mm
- Main Timber: 70mm x 70mm
- Timber: Pressure Treated