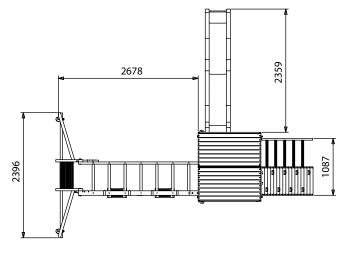

## **Specification**

- External Width Including Slide: 4.38m (14' 4")
- External Depth Including Slide: 4.88m (16' 0")
- Overall Height: 3.26m (10' 8")
- Platform Width: 1.09m (3' 6")
- Platform Depth: 1.13m (3' 8")
- Number of Children: 6 maximum at all times
- Number of Children on Platform: 2 maximum at all times
- · Weight of Children: 50kg Per child
- Suitable Age Range: 3 14 Year olds
- Restrictions: 140mm x 45mm
- Main Timber: 70mm x 70mm
- Timber: Pressure Treated