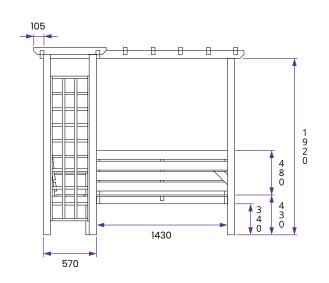

## **Specification**

- External Width: 2.30m (7' 6") • External Depth: 2.30m (7' 6") Internal Width: 1.93m (6' 3") • Internal Depth: 1.93m (6'3") Ridge Height: 2.03m (6' 7")
- Timber: Slow-Grown Spruce
- Guarantee: 10 Years on Pressure Treated Timber against Rot and Insect Infestation