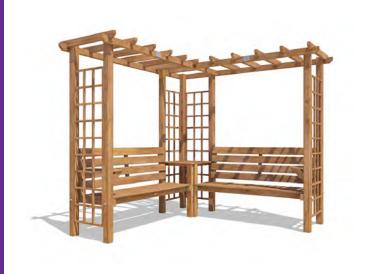

## **Gerlinde Corner Arbour**

2280

## **Specification**

- External Width: 2.30m (7' 6") • External Depth: 2.30m (7' 6") Internal Width: 1.93m (6' 3") • Internal Depth: 1.93m (6'3") Ridge Height: 2.03m (6' 7")
- Timber: Slow-Grown Spruce
- Guarantee: 10 Years on Pressure Treated Timber against Rot and Insect Infestation