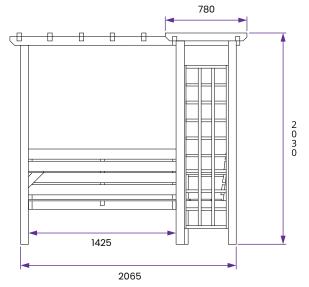

## **Specification**

- External Width: 2.30m (7' 6") • External Depth: 2.30m (7' 6") Internal Width: 1.93m (6' 3") • Internal Depth: 1.93m (6'3") Ridge Height: 2.03m (6' 7")
- Timber: Slow-Grown Spruce
- Guarantee: 10 Years on Pressure Treated Timber against Rot and Insect Infestation