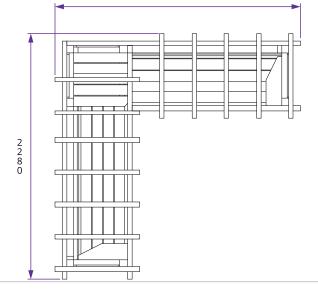

## **Gerlinde Corner Arbour**

2280

## **Specification**

- External Width: 2.30m (7' 6") • External Depth: 2.30m (7' 6") Internal Width: 1.93m (6' 3") • Internal Depth: 1.93m (6'3") Ridge Height: 2.03m (6' 7")
- Timber: Slow-Grown Spruce
- Guarantee: 10 Years on Pressure Treated Timber against Rot and Insect Infestation