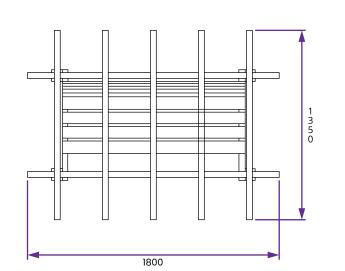

## Specification

- Overall External Dimensions: 1.80m x 1.35m (5' 10" x 4' 5")
- External Width: 1.80m (5' 10")
- External Depth: 1.35m (4' 5")
- Ridge Height: 2.14m (7' 0")
- Bench Height: 430mm from the ground
- Bench Dimensions: 1310mm x 640mm
- Timber: Pressure Treated Spruce
- Trellis Panel: 2
- Freestanding: Designed to support itself