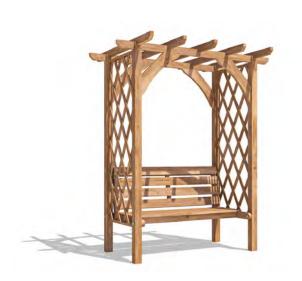

## **Jasmine Pergola with Seat**

## Specification

- Overall External Dimensions: 1.80m x 1.35m (5' 10" x 4' 5")
- External Width: 1.80m (5' 10")
- External Depth: 1.35m (4' 5")
- Ridge Height: 2.14m (7' 0")
- Bench Height: 430mm from the ground
- Bench Dimensions: 1310mm x 640mm
- Timber: Pressure Treated Spruce
- Trellis Panel: 2
- Freestanding: Designed to support itself