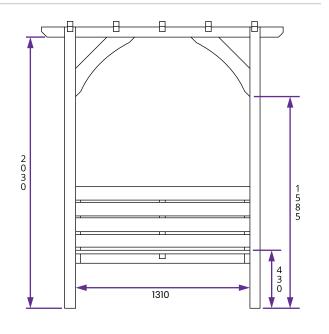

## Specification

- Overall External Dimensions: 1.80m x 1.35m (5' 10" x 4' 5")
- External Width: 1.80m (5' 10")
- External Depth: 1.35m (4' 5")
- Ridge Height: 2.14m (7' 0")
- Bench Height: 430mm from the ground
- Bench Dimensions: 1310mm x 640mm
- Timber: Pressure Treated Spruce
- Trellis Panel: 2
- Freestanding: Designed to support itself