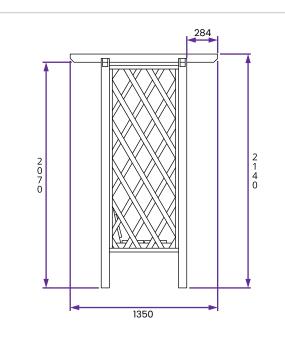

## Specification

- Overall External Dimensions: 1.80m x 1.35m (5' 10" x 4' 5")
- External Width: 1.80m (5' 10")
- External Depth: 1.35m (4' 5")
- Ridge Height: 2.14m (7' 0")
- Bench Height: 430mm from the ground
- Bench Dimensions: 1310mm x 640mm
- Timber: Pressure Treated Spruce
- Trellis Panel: 2
- Freestanding: Designed to support itself