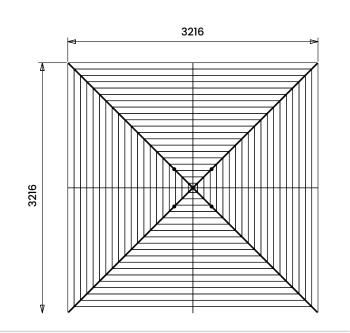

## **Specification**

- Overall External Dimensions: 3.21m x 3.21m (10' 6" x 10' 6")
- External Width: 3.20m (10' 5")
- External Depth: 3.20m (10' 5")
- Internal Width (Post): 2.72m (8' 11")
- Internal Depth (Post): 2.72m (8' 11")
- Ridge Height: 3.03m (9'11")
- Eaves Height: 2.12m (6' 11")
- Timber: Spruce
- Uprights: 120mm x 120mm
- Roof: 19mm Tongue & Groove Boards
- Roof Covering Options: None, Felt or Shingles