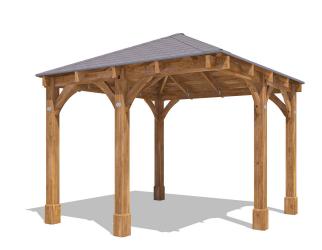

## Leviathan Chunky Corner Gazebo

## **Specification**

- Overall External Dimensions: 3.21m x 3.21m (10' 6" x 10' 6")
- External Width: 3.20m (10' 5")
- External Depth: 3.20m (10' 5")
- Internal Width (Post): 2.72m (8' 11")
- Internal Depth (Post): 2.72m (8' 11")
- Ridge Height: 3.03m (9'11")
- Eaves Height: 2.12m (6' 11")
- Timber: Spruce
- Uprights: 120mm x 120mm
- Roof: 19mm Tongue & Groove Boards
- Roof Covering Options: None, Felt or Shingles