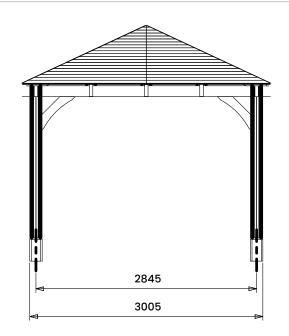

## **Specification**

- Overall External Dimensions: 3.21m x 3.21m (10' 6" x 10' 6")
- External Width: 3.20m (10' 5")
- External Depth: 3.20m (10' 5")
- Internal Width (Post): 2.72m (8' 11")
- Internal Depth (Post): 2.72m (8' 11")
- Ridge Height: 3.03m (9'11")
- Eaves Height: 2.12m (6' 11")
- Timber: Spruce
- Uprights: 120mm x 120mm
- Roof: 19mm Tongue & Groove Boards
- Roof Covering Options: None, Felt or Shingles