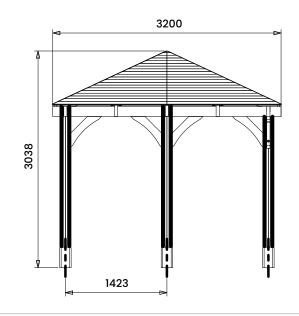

## **Specification**

- Overall External Dimensions: 3.21m x 3.21m (10' 6" x 10' 6")
- External Width: 3.20m (10' 5")
- External Depth: 3.20m (10' 5")
- Internal Width (Post): 2.72m (8' 11")
- Internal Depth (Post): 2.72m (8' 11")
- Ridge Height: 3.03m (9'11")
- Eaves Height: 2.12m (6' 11")
- Timber: Spruce
- Uprights: 120mm x 120mm
- Roof: 19mm Tongue & Groove Boards
- Roof Covering Options: None, Felt or Shingles