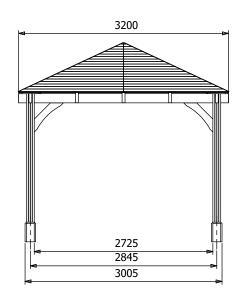

## **Specification**

- Overall External Dimensions: 5.16m x 3.21m (16' 11" x 10' 6")
- External Width: 5.14m (16' 10")
- External Depth: 3.20m (10' 5")
- Internal Width (Post): 4.67m (15' 3")
- Internal Depth (Post): 2.72m (8' 11")
- Ridge Height: 3.04m (9' 11")
- Eaves Height: 2.12m (6' 11")
- Timber: Spruce
- Uprights: 120mm x 120mm
- Roof: 19mm Tongue & Groove Boards
- Roof Covering Options: None, Felt or Shingles