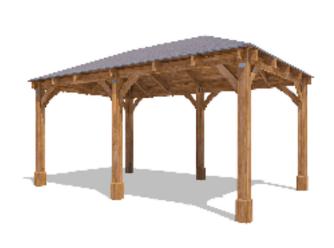

## Leviathan Chunky Gazebo











## **Specification**

- Overall External Dimensions: 5.16m x 3.21m (16' 11" x 10' 6")
- External Width: 5.14m (16' 10")
- External Depth: 3.20m (10' 5")
- Internal Width (Post): 4.67m (15' 3")
- Internal Depth (Post): 2.72m (8' 11")
- Ridge Height: 3.04m (9' 11")
- Eaves Height: 2.12m (6' 11")
- Timber: Spruce
- Uprights: 120mm x 120mm
- Roof: 19mm Tongue & Groove Boards
- Roof Covering Options: None, Felt or Shingles

- Guarantee: 10 Years on Pressure Treated Timber against Rot and Insect Infestation
- Please Note: All fixings needed for assembly are supplied
- Approx. Assembly Time: 1 Day\*
- \*This is an approximate time only, based on 2 people. Assembly time may vary depending on season/weather conditions, foundation type, ability of those constructing, etc