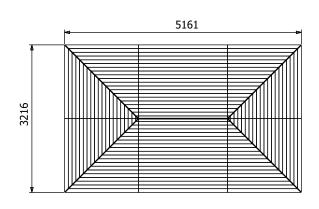

## **Specification**

- Overall External Dimensions: 5.16m x 3.21m (16' 11" x 10' 6")
- External Width: 5.14m (16' 10")
- External Depth: 3.20m (10' 5")
- Internal Width (Post): 4.67m (15' 3")
- Internal Depth (Post): 2.72m (8' 11")
- Ridge Height: 3.04m (9' 11")
- Eaves Height: 2.12m (6' 11")
- Timber: Spruce
- Uprights: 120mm x 120mm
- Roof: 19mm Tongue & Groove Boards
- Roof Covering Options: None, Felt or Shingles