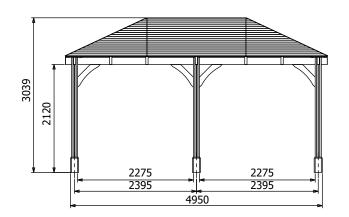

## **Specification**

- Overall External Dimensions: 5.16m x 3.21m (16' 11" x 10' 6")
- External Width: 5.14m (16' 10")
- External Depth: 3.20m (10' 5")
- Internal Width (Post): 4.67m (15' 3")
- Internal Depth (Post): 2.72m (8' 11")
- Ridge Height: 3.04m (9' 11")
- Eaves Height: 2.12m (6' 11")
- Timber: Spruce
- Uprights: 120mm x 120mm
- Roof: 19mm Tongue & Groove Boards
- Roof Covering Options: None, Felt or Shingles